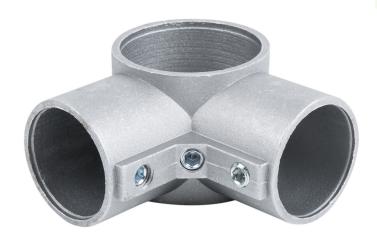

## Regency Aluminum Joint Socket with Two Connections

#600AJS2

## **Features**

- Made of durable aluminum
- Connects cross bracing to equipment legs
- Connection points for two cross braces

## **Notes & Details**

Replace a broken or missing joint socket with this Regency aluminum joint socket with two connections! Designed to help make sure your stainless steel work table or compartment sink is stable and steady, this joint socket connects to a leg of the equipment and allows ends of two cross braces to be locked into place with set screws.