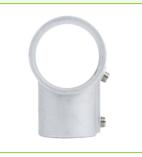

## **Regency Aluminum Joint Socket with One Connection**

#600AJS1

## **Features**

- Made of durable aluminum
- Connects cross bracing to equipment legs
- Connection point for one cross brace •

## **Notes & Details**

Replace a broken or missing joint socket with this Regency aluminum joint socket with one connection! Designed to help make sure your stainless steel work table or compartment sink is stable and steady, this joint socket connects to a leg of the equipment and allows one end of a cross brace to be locked into place with set screws.