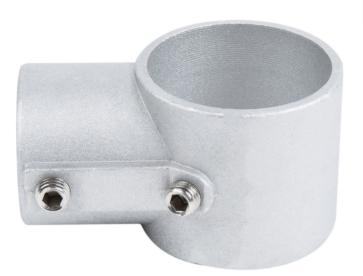

## **Regency Aluminum Joint Socket with One Connection**

#600AJS1

## **Features**

- Made of durable aluminum
- Connects cross bracing to equipment legs
- Connection point for one cross brace •

## **Notes & Details**

Replace a broken or missing joint socket with this Regency aluminum joint socket with one connection! Designed to help make sure your stainless steel work table or compartment sink is stable and steady, this joint socket connects to a leg of the equipment and allows one end of a cross brace to be locked into place with set screws.