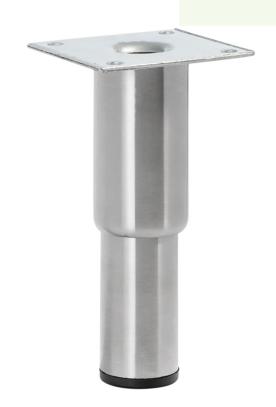

## Regency 5" - 7" Adjustable Stainless Steel Leg

#351BASELEG

## **Features**

- Direct replacement for original part
- Height adjusts from 5" to 7"
- Stainless steel

## **Notes & Details**

This Regency 5" - 7" adjustable stainless steel leg is a direct replacement for a broken one. Use it to fix a broken leg on the stand that came with your equipment. It is designed to adjust from 5" to 7" so that you can level your equipment on uneven floors.