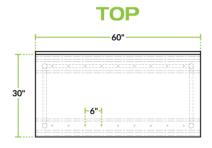

# **Technical Data**

| Length              | 60 Inches                   |
|---------------------|-----------------------------|
| Width               | 30 Inches                   |
| Height              | 38 Inches                   |
| Backsplash Height   | 4 Inches                    |
| Work Surface Height | 34 Inches                   |
| Backsplash          | With Backsplash             |
| Base Style          | Open                        |
| Configuration       | Straight                    |
| Features            | ADA Compliant<br>NSF Listed |

#### **Plan View**