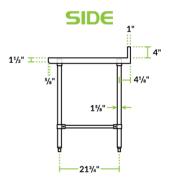

# **Technical Data**

| Length              | 60 Inches                   |
|---------------------|-----------------------------|
| Width               | 30 Inches                   |
| Height              | 38 Inches                   |
| Backsplash Height   | 4 Inches                    |
| Work Surface Height | 34 Inches                   |
| Backsplash          | With Backsplash             |
| Base Style          | Open                        |
| Configuration       | Straight                    |
| Features            | ADA Compliant<br>NSF Listed |

# **Notes & Details**

This Regency Spec Line 30" x 60" stainless steel commercial open base work table is a versatile addition to your kitchen. Constructed from durable, easy-to-clean 14-gauge, 304-series stainless steel, this work table offers superior corrosion resistance and durability compared to other work tables made of 430-series stainless steel. Due to its stainless steel construction, it's built to withstand the daily tasks in your restaurant, cafe, or bakery. Great for rolling out dough or chopping fruits and vegetables, you can provide your staff with additional work space to complete tasks efficiently. To protect your walls during food prep, this work table features a 4" backsplash with a 1" return.

With a working height of 34", you can create a comfortable work station for your employees. For increased stability, this work table includes 1 1/4" diameter stainless steel cross bracing and (4) 1 5/8" diameter 18 gauge stainless steel legs. Adjustable, stainless steel bullet feet allow you set up your table to best fit your needs.