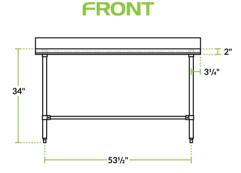

# **Technical Data**

| Length              | 60 Inches                   |
|---------------------|-----------------------------|
| Width               | 30 Inches                   |
| Height              | 38 Inches                   |
| Backsplash Height   | 4 Inches                    |
| Work Surface Height | 34 Inches                   |
| Backsplash          | With Backsplash             |
| Base Style          | Open                        |
| Configuration       | Straight                    |
| Features            | ADA Compliant<br>NSF Listed |

# **Notes & Details**

This Regency Spec Line 30" x 60" stainless steel commercial open base work table is a versatile addition to your kitchen. Constructed from durable, easy-to-clean 14-gauge, 304-series stainless steel, this work table offers superior corrosion resistance and durability compared to other work tables made of 430-series stainless steel. Due to its stainless steel construction, it's built to withstand the daily tasks in your restaurant, cafe, or bakery. Great for rolling out dough or chopping fruits and vegetables, you can provide your staff with additional work space to complete tasks efficiently. To protect your walls during food prep, this work table features a 4" backsplash with a 1" return.

With a working height of 34", you can create a comfortable work station for your employees. For increased stability, this work table includes 1 1/4" diameter stainless steel cross bracing and (4) 1 5/8" diameter 18 gauge stainless steel legs. Adjustable, stainless steel bullet feet allow you set up your table to best fit your needs.