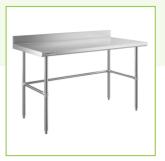

# Regency Spec Line 30" x 60" 14-Gauge 304 Stainless Steel Commercial Open Base Work Table with 4" Backsplash

#600WTS30X60B

#### **Features**

- 14-gauge type 304 stainless steel top offers greater durability and corrosionresistance than type 430
- 4" backsplash contains spills and keeps items from falling off the back
- 15/8" stainless steel legs with adjustable metal bullet feet
- Large table is perfect for multiple workers and a variety of prep tasks
- Open base allows for additional storage space and adjustable feet provide stability
- Open base allows for additional storage space and adjustable feet provide stability