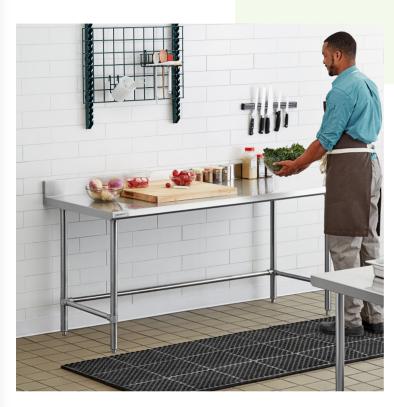

# Regency Spec Line 30" x 60" 14-Gauge 304 Stainless Steel Commercial Open Base Work Table with 4" Backsplash

#600WTS30X60B

# **Notes & Details**

This Regency Spec Line 30" x 60" stainless steel commercial open base work table is a versatile addition to your kitchen. Constructed from durable, easy-to-clean 14-gauge, 304-series stainless steel, this work table offers superior corrosion resistance and durability compared to other work tables made of 430-series stainless steel. Due to its stainless steel construction, it's built to withstand the daily tasks in your restaurant, cafe, or bakery. Great for rolling out dough or chopping fruits and vegetables, you can provide your staff with additional work space to complete tasks efficiently. To protect your walls during food prep, this work table features a 4" backsplash with a 1" return.

With a working height of 34", you can create a comfortable work station for your employees. For increased stability, this work table includes 1 1/4" diameter stainless steel cross bracing and (4) 1 5/8" diameter 18 gauge stainless steel legs. Adjustable, stainless steel bullet feet allow you set up your table to best fit your needs.