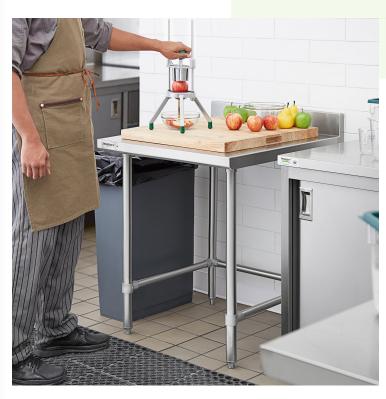

#### **Notes & Details**

This Regency Spec Line 30" x 30" stainless steel commercial open base work table is a versatile addition to your kitchen. Constructed from durable, easy-to-clean 14-gauge, 304-series stainless steel, this work table offers superior corrosion resistance and durability compared to other work tables made of 430-series stainless steel. Due to its stainless steel construction, it's built to withstand the daily tasks in your restaurant, cafe, or bakery. Great for rolling out dough or chopping fruits and vegetables, you can provide your staff with additional work space to complete tasks efficiently. To protect your walls during food prep, this work table features a 4" backsplash with a 1" return.

With a working height of 34", you can create a comfortable work station for your employees. For increased stability, this work table includes  $1\,1/4$ " diameter stainless steel cross bracing and (4)  $1\,5/8$ " diameter 18 gauge stainless steel legs. Adjustable, stainless steel bullet feet allow you set up your table to best fit your needs.