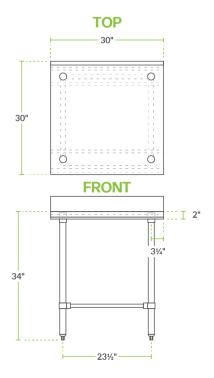

## **Technical Data**

| Length              | 30 Inches                   |
|---------------------|-----------------------------|
| Width               | 30 Inches                   |
| Height              | 38 Inches                   |
| Backsplash Height   | 4 Inches                    |
| Work Surface Height | 34 Inches                   |
| Backsplash          | With Backsplash             |
| Base Style          | Open                        |
| Configuration       | Straight                    |
| Features            | ADA Compliant<br>NSF Listed |

#### **Plan View**