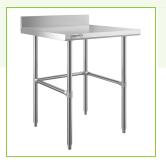

# Regency Spec Line 30" x 30" 14-Gauge 304 Stainless Steel Commercial Open Base Work Table with 4" Backsplash

#600WTS30X30B

### **Features**

- 14-gauge type 304 stainless steel top offers greater durability and corrosionresistance than type 430
- $\bullet \hspace{0.4cm}$  4" backsplash contains spills and keeps items from falling off the back
- 15/8" stainless steel legs with adjustable metal bullet feet
- Perfect for a variety of prep tasks
- Open base allows for additional storage space and adjustable feet provide stability
- Open base allows for additional storage space and adjustable feet provide stability

#### **Notes & Details**

This Regency Spec Line 30" x 30" stainless steel commercial open base work table is a versatile addition to your kitchen. Constructed from durable, easy-to-clean 14-gauge, 304-series stainless steel, this work table offers superior corrosion resistance and durability compared to other work tables made of 430-series stainless steel. Due to its stainless steel construction, it's built to withstand the daily tasks in your restaurant, cafe, or bakery. Great for rolling out dough or chopping fruits and vegetables, you can provide your staff with additional work space to complete tasks efficiently. To protect your walls during food prep, this work table features a 4" backsplash with a 1" return.