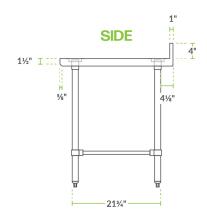

#### **Notes & Details**

This Regency Spec Line 30" x 30" stainless steel commercial open base work table is a versatile addition to your kitchen. Constructed from durable, easy-to-clean 14-gauge, 304-series stainless steel, this work table offers superior corrosion resistance and durability compared to other work tables made of 430-series stainless steel. Due to its stainless steel construction, it's built to withstand the daily tasks in your restaurant, cafe, or bakery. Great for rolling out dough or chopping fruits and vegetables, you can provide your staff with additional work space to complete tasks efficiently. To protect your walls during food prep, this work table features a 4" backsplash with a 1" return.

With a working height of 34", you can create a comfortable work station for your employees. For increased stability, this work table includes  $1\,1/4$ " diameter stainless steel cross bracing and (4)  $1\,5/8$ " diameter 18 gauge stainless steel legs. Adjustable, stainless steel bullet feet allow you set up your table to best fit your needs.