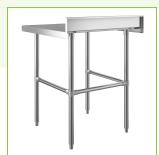

# Regency Spec Line 30" x 30" 14-Gauge 304 Stainless Steel Commercial Open Base Work Table with 4" Backsplash

#600WTS30X30B

### **Features**

- 14-gauge type 304 stainless steel top offers greater durability and corrosionresistance than type 430
- $\bullet \hspace{0.4cm}$  4" backsplash contains spills and keeps items from falling off the back
- 15/8" stainless steel legs with adjustable metal bullet feet
- Perfect for a variety of prep tasks
- Open base allows for additional storage space and adjustable feet provide stability
- Open base allows for additional storage space and adjustable feet provide stability

#### **Notes & Details**

This Regency Spec Line 30" x 30" stainless steel commercial open base work table is a versatile addition to your kitchen. Constructed from durable, easy-to-clean 14-gauge, 304-series stainless steel, this work table offers superior corrosion resistance and durability compared to other work tables made of 430-series stainless steel. Due to its stainless steel construction, it's built to withstand the daily tasks in your restaurant, cafe, or bakery. Great for rolling out dough or chopping fruits and vegetables, you can provide your staff with additional work space to complete tasks efficiently. To protect your walls during food prep, this work table features a 4" backsplash with a 1" return.