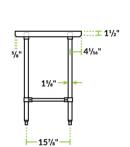

# **Technical Data**

| Length           | 96 Inches                   |
|------------------|-----------------------------|
| Width            | 24 Inches                   |
| Height           | 34 Inches                   |
| Backsplash       | Without Backsplash          |
| Base Style       | Open                        |
| Configuration    | Straight                    |
| Features         | ADA Compliant<br>NSF Listed |
| Gauge            | 14 Gauge                    |
| Leg Construction | Stainless Steel             |

443/4

With a working height of 34", you can create a comfortable work station for your employees. For increased stability, this work table includes  $1\,1/4$ " diameter stainless steel cross bracing and (6)  $1\,5/8$ " diameter 18 gauge stainless steel legs. Adjustable, stainless steel bullet feet allow you set up your table to best fit your needs.