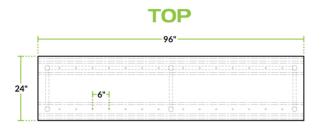

# **Technical Data**

| Length           | 96 Inches                   |
|------------------|-----------------------------|
| Width            | 24 Inches                   |
| Height           | 34 Inches                   |
| Backsplash       | Without Backsplash          |
| Base Style       | Open                        |
| Configuration    | Straight                    |
| Features         | ADA Compliant<br>NSF Listed |
| Gauge            | 14 Gauge                    |
| Leg Construction | Stainless Steel             |

#### **Technical Data**

| Number of Legs       | 6 Legs          |
|----------------------|-----------------|
| Size                 | 24" x 96"       |
| Stainless Steel Type | Type 304        |
| Table Style          | Open Base       |
| Tabletop Material    | Stainless Steel |
| Top Capacity         | 910 lb.         |
| Usage                | Heavy Duty      |

## **Plan View**

**FRONT** 

SIDE