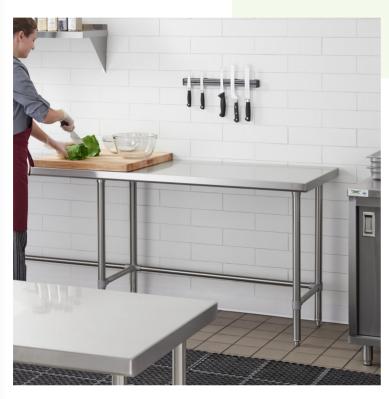

# Regency Spec Line 24" x 96" 14-Gauge 304 Stainless Steel Commercial Open Base Work Table

#600WTS24X96S

## **Notes & Details**

This Regency Spec Line 24" x 96" stainless steel commercial open base work table is a versatile addition to your kitchen. Constructed from durable, easy-to-clean 14-gauge, 304-series stainless steel, this work table offers superior corrosion resistance and durability compared to other work tables made of 430-series stainless steel. It's perfect for a variety of tasks, making it extremely versatile. The open base design helps with easy cleaning, and assembly is simple using the included hardware. Due to its stainless steel construction, it's built to withstand the daily tasks in your restaurant, cafe, or bakery. Great for rolling out dough or chopping fruits and vegetables, you can provide your staff with additional work space to complete tasks efficiently.

443/4

With a working height of 34", you can create a comfortable work station for your employees. For increased stability, this work table includes  $1\,1/4$ " diameter stainless steel cross bracing and (6)  $1\,5/8$ " diameter 18 gauge stainless steel legs. Adjustable, stainless steel bullet feet allow you set up your table to best fit your needs.