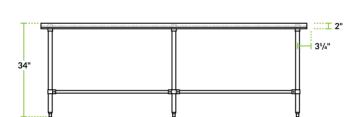

# **Technical Data**

| Length           | 96 Inches                   |
|------------------|-----------------------------|
| Width            | 24 Inches                   |
| Height           | 34 Inches                   |
| Backsplash       | Without Backsplash          |
| Base Style       | Open                        |
| Configuration    | Straight                    |
| Features         | ADA Compliant<br>NSF Listed |
| Gauge            | 14 Gauge                    |
| Leg Construction | Stainless Steel             |

443/4

With a working height of 34", you can create a comfortable work station for your employees. For increased stability, this work table includes  $1\,1/4$ " diameter stainless steel cross bracing and (6)  $1\,5/8$ " diameter 18 gauge stainless steel legs. Adjustable, stainless steel bullet feet allow you set up your table to best fit your needs.