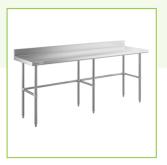

# Regency Spec Line 24" x 84" 14-Gauge 304 Stainless Steel Commercial Open Base Work Table with 4" Backsplash

#600WTS24X84B

# **Technical Data**

| Length              | 84 Inches                   |
|---------------------|-----------------------------|
| Width               | 24 Inches                   |
| Height              | 38 Inches                   |
| Backsplash Height   | 4 Inches                    |
| Work Surface Height | 34 Inches                   |
| Backsplash          | With Backsplash             |
| Base Style          | Open                        |
| Configuration       | Straight                    |
| Features            | ADA Compliant<br>NSF Listed |

# **Features**

- 14-gauge type 304 stainless steel top offers greater durability and corrosionresistance than type 430
- $\bullet \hspace{0.4cm}$  4" backsplash contains spills and keeps items from falling off the back
- 15/8" stainless steel legs with adjustable metal bullet feet
- Large table is perfect for multiple workers and a variety of prep tasks
- Open base allows for additional storage space and adjustable feet provide stability
- Open base allows for additional storage space and adjustable feet provide stability