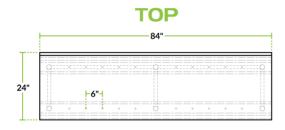

# **Technical Data**

| Length              | 84 Inches                   |
|---------------------|-----------------------------|
| Width               | 24 Inches                   |
| Height              | 38 Inches                   |
| Backsplash Height   | 4 Inches                    |
| Work Surface Height | 34 Inches                   |
| Backsplash          | With Backsplash             |
| Base Style          | Open                        |
| Configuration       | Straight                    |
| Features            | ADA Compliant<br>NSF Listed |

#### **Plan View**