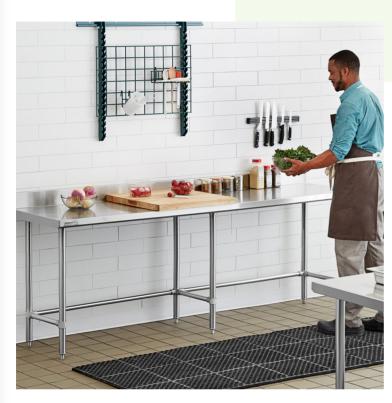

# **Notes & Details**

This Regency Spec Line 24" x 84" stainless steel commercial open base work table is a versatile addition to your kitchen. Constructed from durable, easy-to-clean 14-gauge, 304-series stainless steel, this work table offers superior corrosion resistance and durability compared to other work tables made of 430-series stainless steel. It's perfect for a variety of tasks, making it extremely versatile. The open base design helps with easy cleaning, and assembly is simple using the included hardware. Due to its stainless steel construction, it's built to withstand the daily tasks in your restaurant, cafe, or bakery. Great for rolling out dough or chopping fruits and vegetables, you can provide your staff with additional work space to complete tasks efficiently. To protect your walls during food prep, this work table features a 4" backsplash with a 1" return.

With a working height of 34", you can create a comfortable work station for your employees. For increased stability, this work table includes 1 1/4" diameter stainless steel cross bracing and (6) 1 5/8" diameter 18 gauge stainless steel legs. Adjustable, stainless steel bullet feet allow you set up your table to best fit your needs.