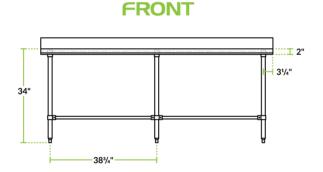

# **Technical Data**

| Length              | 84 Inches                   |
|---------------------|-----------------------------|
| Width               | 24 Inches                   |
| Height              | 38 Inches                   |
| Backsplash Height   | 4 Inches                    |
| Work Surface Height | 34 Inches                   |
| Backsplash          | With Backsplash             |
| Base Style          | Open                        |
| Configuration       | Straight                    |
| Features            | ADA Compliant<br>NSF Listed |

# **Notes & Details**

This Regency Spec Line 24" x 84" stainless steel commercial open base work table is a versatile addition to your kitchen. Constructed from durable, easy-to-clean 14-gauge, 304-series stainless steel, this work table offers superior corrosion resistance and durability compared to other work tables made of 430-series stainless steel. It's perfect for a variety of tasks, making it extremely versatile. The open base design helps with easy cleaning, and assembly is simple using the included hardware. Due to its stainless steel construction, it's built to withstand the daily tasks in your restaurant, cafe, or bakery. Great for rolling out dough or chopping fruits and vegetables, you can provide your staff with additional work space to complete tasks efficiently. To protect your walls during food prep, this work table features a 4" backsplash with a 1" return.

With a working height of 34", you can create a comfortable work station for your employees. For increased stability, this work table includes 1 1/4" diameter stainless steel cross bracing and (6) 1 5/8" diameter 18 gauge stainless steel legs. Adjustable, stainless steel bullet feet allow you set up your table to best fit your needs.