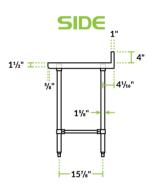

# **Technical Data**

| Length              | 84 Inches                   |
|---------------------|-----------------------------|
| Width               | 24 Inches                   |
| Height              | 38 Inches                   |
| Backsplash Height   | 4 Inches                    |
| Work Surface Height | 34 Inches                   |
| Backsplash          | With Backsplash             |
| Base Style          | Open                        |
| Configuration       | Straight                    |
| Features            | ADA Compliant<br>NSF Listed |

#### **Technical Data**

| Gauge                | 14 Gauge        |
|----------------------|-----------------|
| Leg Construction     | Stainless Steel |
| Number of Legs       | 6 Legs          |
| Size                 | 24" x 84"       |
| Stainless Steel Type | Type 304        |
| Table Style          | Open Base       |
| Tabletop Material    | Stainless Steel |
| Top Capacity         | 910 lb.         |
| Usage                | Heavy Duty      |

With a working height of 34", you can create a comfortable work station for your employees. For increased stability, this work table includes 1 1/4" diameter stainless steel cross bracing and (6) 1 5/8" diameter 18 gauge stainless steel legs. Adjustable, stainless steel bullet feet allow you set up your table to best fit your needs.