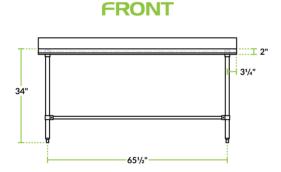

# **Technical Data**

| Length              | 72 Inches                   |
|---------------------|-----------------------------|
| Width               | 24 Inches                   |
| Height              | 38 Inches                   |
| Backsplash Height   | 4 Inches                    |
| Work Surface Height | 34 Inches                   |
| Backsplash          | With Backsplash             |
| Base Style          | Open                        |
| Configuration       | Straight                    |
| Features            | ADA Compliant<br>NSF Listed |

## **Notes & Details**

This Regency Spec Line 24" x 72" stainless steel commercial open base work table is a versatile addition to your kitchen. Constructed from durable, easy-to-clean 14-gauge, 304-series stainless steel, this work table offers superior corrosion resistance and durability compared to other work tables made of 430-series stainless steel. Due to its stainless steel construction, it's built to withstand the daily tasks in your restaurant, cafe, or bakery. Great for rolling out dough or chopping fruits and vegetables, you can provide your staff with additional work space to complete tasks efficiently. To protect your walls during food prep, this work table features a 4" backsplash with a 1" return.

With a working height of 34", you can create a comfortable work station for your employees. For increased stability, this work table includes 1 1/4" diameter stainless steel cross bracing and (4) 1 5/8" diameter 18 gauge stainless steel legs. Adjustable, stainless steel bullet feet allow you set up your table to best fit your needs.