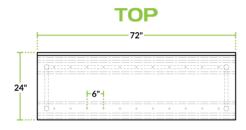

### **Plan View**

# **Technical Data**

| Length              | 72 Inches                   |
|---------------------|-----------------------------|
| Width               | 24 Inches                   |
| Height              | 38 Inches                   |
| Backsplash Height   | 4 Inches                    |
| Work Surface Height | 34 Inches                   |
| Backsplash          | With Backsplash             |
| Base Style          | Open                        |
| Configuration       | Straight                    |
| Features            | ADA Compliant<br>NSF Listed |