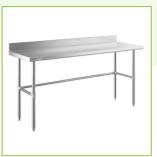

# Regency Spec Line 24" x 72" 14-Gauge 304 Stainless Steel Commercial Open Base Work Table with 4" Backsplash

#600WTS24X72B

#### **Features**

- 14-gauge type 304 stainless steel top offers greater durability and corrosionresistance than type 430
- $\bullet \hspace{0.4cm}$  4" backsplash contains spills and keeps items from falling off the back
- 15/8" stainless steel legs with adjustable metal bullet feet
- Large table is perfect for multiple workers and a variety of prep tasks
- Open base allows for additional storage space and adjustable feet provide stability
- Open base allows for additional storage space and adjustable feet provide stability