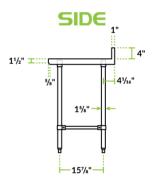

## **Notes & Details**

This Regency Spec Line 24" x 72" stainless steel commercial open base work table is a versatile addition to your kitchen. Constructed from durable, easy-to-clean 14-gauge, 304-series stainless steel, this work table offers superior corrosion resistance and durability compared to other work tables made of 430-series stainless steel. Due to its stainless steel construction, it's built to withstand the daily tasks in your restaurant, cafe, or bakery. Great for rolling out dough or chopping fruits and vegetables, you can provide your staff with additional work space to complete tasks efficiently. To protect your walls during food prep, this work table features a 4" backsplash with a 1" return.

With a working height of 34", you can create a comfortable work station for your employees. For increased stability, this work table includes 1 1/4" diameter stainless steel cross bracing and (4) 1 5/8" diameter 18 gauge stainless steel legs. Adjustable, stainless steel bullet feet allow you set up your table to best fit your needs.