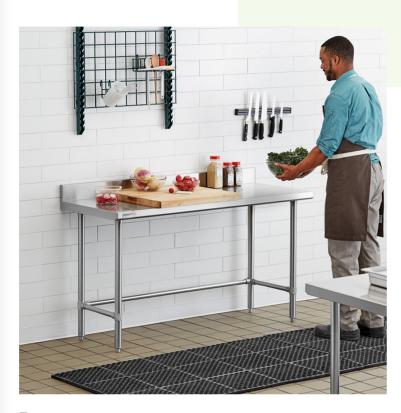

# Regency Spec Line 24" x 72" 14-Gauge 304 Stainless Steel Commercial Open Base Work Table with 4" Backsplash

#600WTS24X72B

## **Notes & Details**

This Regency Spec Line 24" x 72" stainless steel commercial open base work table is a versatile addition to your kitchen. Constructed from durable, easy-to-clean 14-gauge, 304-series stainless steel, this work table offers superior corrosion resistance and durability compared to other work tables made of 430-series stainless steel. Due to its stainless steel construction, it's built to withstand the daily tasks in your restaurant, cafe, or bakery. Great for rolling out dough or chopping fruits and vegetables, you can provide your staff with additional work space to complete tasks efficiently. To protect your walls during food prep, this work table features a 4" backsplash with a 1" return.

With a working height of 34", you can create a comfortable work station for your employees. For increased stability, this work table includes 1 1/4" diameter stainless steel cross bracing and (4) 1 5/8" diameter 18 gauge stainless steel legs. Adjustable, stainless steel bullet feet allow you set up your table to best fit your needs.