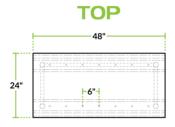

# **Technical Data**

| 48 Inches                   |  |  |
|-----------------------------|--|--|
| 24 Inches                   |  |  |
| 34 Inches                   |  |  |
| Without Backsplash          |  |  |
| Open                        |  |  |
| Straight                    |  |  |
| ADA Compliant<br>NSF Listed |  |  |
| 14 Gauge                    |  |  |
| Stainless Steel             |  |  |
|                             |  |  |

#### **Technical Data**

| Number of Legs       | 4Legs           |
|----------------------|-----------------|
| Size                 | 24" x 48"       |
| Stainless Steel Type | Type 304        |
| Table Style          | Open Base       |
| Tabletop Material    | Stainless Steel |
| Top Capacity         | 700 lb.         |
| Usage                | Heavy Duty      |

#### **Plan View**