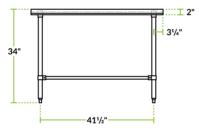

## **FRONT**

With a working height of 34", you can create a comfortable work station for your employees. For increased stability, this work table includes  $1\,1/4$ " diameter stainless steel cross bracing and (4)  $1\,5/8$ " diameter 18 gauge stainless steel legs. Adjustable, stainless steel bullet feet allow you set up your table to best fit your needs.