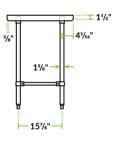

## SIDE

With a working height of 34", you can create a comfortable work station for your employees. For increased stability, this work table includes  $1\,1/4$ " diameter stainless steel cross bracing and (4)  $1\,5/8$ " diameter 18 gauge stainless steel legs. Adjustable, stainless steel bullet feet allow you set up your table to best fit your needs.