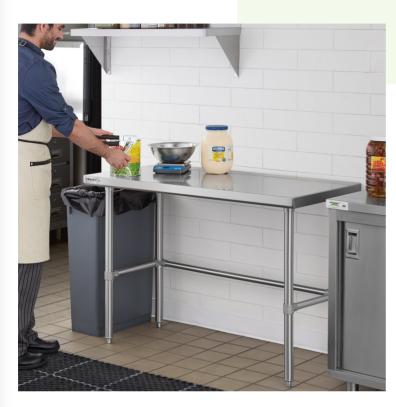

# Regency Spec Line 24" x 48" 14-Gauge 304 Stainless Steel Commercial Open Base Work Table

#600WTS24X48S

#### **Notes & Details**

This Regency Spec Line 24" x 48" stainless steel commercial open base work table is a versatile addition to your kitchen. Constructed from durable, easy-to-clean 14-gauge, 304-series stainless steel, this work table offers superior corrosion resistance and durability compared to other work tables made of 430-series stainless steel. Due to its stainless steel construction, it's built to withstand the daily tasks in your restaurant, cafe, or bakery. Great for rolling out dough or chopping fruits and vegetables, you can provide your staff with additional work space to complete tasks efficiently.

With a working height of 34", you can create a comfortable work station for your employees. For increased stability, this work table includes  $1\,1/4$ " diameter stainless steel cross bracing and (4)  $1\,5/8$ " diameter 18 gauge stainless steel legs. Adjustable, stainless steel bullet feet allow you set up your table to best fit your needs.