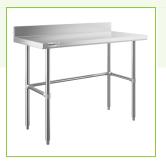

# Regency Spec Line 24" x 48" 14-Gauge 304 Stainless Steel Commercial Open Base Work Table with 4" Backsplash

#600WTS24X48B

## **Features**

- 14-gauge type 304 stainless steel top offers greater durability and corrosionresistance than type 430
- 4" backsplash contains spills and keeps items from falling off the back
- 15/8" stainless steel legs with adjustable metal bullet feet
- Perfect for a variety of prep tasks
- Open base allows for additional storage space and adjustable feet provide stability
- Open base allows for additional storage space and adjustable feet provide stability

### **Notes & Details**

This Regency Spec Line 24" x 48" stainless steel commercial open base work table is a versatile addition to your kitchen. Constructed from durable, easy-to-clean 14-gauge, 304-series stainless steel, this work table offers superior corrosion resistance and durability compared to other work tables made of 430-series stainless steel. Due to its stainless steel construction, it's built to withstand the daily tasks in your restaurant, cafe, or bakery. Great for rolling out dough or chopping fruits and vegetables, you can provide your staff with additional work space to complete tasks efficiently. To protect your walls during food prep, this work table features a 4" backsplash with a 1" return.