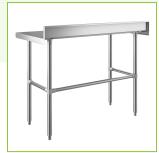

# Regency Spec Line 24" x 48" 14-Gauge 304 Stainless Steel Commercial Open Base Work Table with 4" Backsplash

#600WTS24X48B

## **Features**

- 14-gauge type 304 stainless steel top offers greater durability and corrosionresistance than type 430
- 4" backsplash contains spills and keeps items from falling off the back
- 15/8" stainless steel legs with adjustable metal bullet feet
- Perfect for a variety of prep tasks
- Open base allows for additional storage space and adjustable feet provide stability
- Open base allows for additional storage space and adjustable feet provide stability

### **Notes & Details**

This Regency Spec Line 24" x 48" stainless steel commercial open base work table is a versatile addition to your kitchen. Constructed from durable, easy-to-clean 14-gauge, 304-series stainless steel, this work table offers superior corrosion resistance and durability compared to other work tables made of 430-series stainless steel. Due to its stainless steel construction, it's built to withstand the daily tasks in your restaurant, cafe, or bakery. Great for rolling out dough or chopping fruits and vegetables, you can provide your staff with additional work space to complete tasks efficiently. To protect your walls during food prep, this work table features a 4" backsplash with a 1" return.