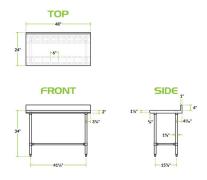

## **Technical Data**

| Length              | 48 Inches                   |
|---------------------|-----------------------------|
| Width               | 24 Inches                   |
| Height              | 38 Inches                   |
| Backsplash Height   | 4 Inches                    |
| Work Surface Height | 34 Inches                   |
| Backsplash          | With Backsplash             |
| Base Style          | Open                        |
| Configuration       | Straight                    |
| Features            | ADA Compliant<br>NSF Listed |

#### **Plan View**

### **Notes & Details**

This Regency Spec Line 24" x 48" stainless steel commercial open base work table is a versatile addition to your kitchen. Constructed from durable, easy-to-clean 14-gauge, 304-series stainless steel, this work table offers superior corrosion resistance and durability compared to other work tables made of 430-series stainless steel. Due to its stainless steel construction, it's built to withstand the daily tasks in your restaurant, cafe, or bakery. Great for rolling out dough or chopping fruits and vegetables, you can provide your staff with additional work space to complete tasks efficiently. To protect your walls during food prep, this work table features a 4" backsplash with a 1" return.

With a working height of 34", you can create a comfortable work station for your employees. For increased stability, this work table includes  $1\,1/4$ " diameter stainless steel cross bracing and (4)  $1\,5/8$ " diameter 18 gauge stainless steel legs. Adjustable, stainless steel bullet feet allow you set up your table to best fit your needs.