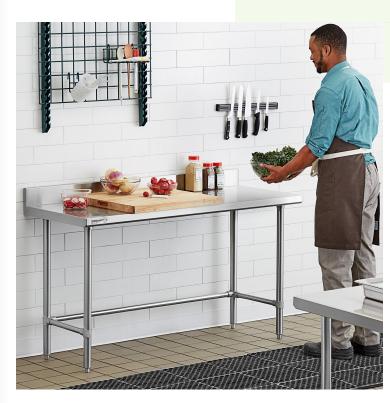

# Regency Spec Line 24" x 48" 14-Gauge 304 Stainless Steel Commercial Open Base Work Table with 4" Backsplash

#600WTS24X48B

## **Features**

- 14-gauge type 304 stainless steel top offers greater durability and corrosionresistance than type 430
- 4" backsplash contains spills and keeps items from falling off the back
- 15/8" stainless steel legs with adjustable metal bullet feet
- Perfect for a variety of prep tasks
- Open base allows for additional storage space and adjustable feet provide stability
- Open base allows for additional storage space and adjustable feet provide stability

### **Notes & Details**

This Regency Spec Line 24" x 48" stainless steel commercial open base work table is a versatile addition to your kitchen. Constructed from durable, easy-to-clean 14-gauge, 304-series stainless steel, this work table offers superior corrosion resistance and durability compared to other work tables made of 430-series stainless steel. Due to its stainless steel construction, it's built to withstand the daily tasks in your restaurant, cafe, or bakery. Great for rolling out dough or chopping fruits and vegetables, you can provide your staff with additional work space to complete tasks efficiently. To protect your walls during food prep, this work table features a 4" backsplash with a 1" return.

With a working height of 34", you can create a comfortable work station for your employees. For increased stability, this work table includes  $1\,1/4$ " diameter stainless steel cross bracing and (4)  $1\,5/8$ " diameter 18 gauge stainless steel legs. Adjustable, stainless steel bullet feet allow you set up your table to best fit your needs.