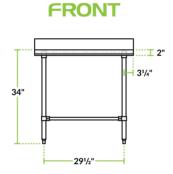

## **Technical Data**

| Length              | 36 Inches                   |
|---------------------|-----------------------------|
| Width               | 24 Inches                   |
| Height              | 38 Inches                   |
| Backsplash Height   | 4 Inches                    |
| Work Surface Height | 34 Inches                   |
| Backsplash          | With Backsplash             |
| Base Style          | Open                        |
| Configuration       | Straight                    |
| Features            | ADA Compliant<br>NSF Listed |

### **Notes & Details**

This Regency Spec Line 24" x 36" stainless steel commercial open base work table is a versatile addition to your kitchen. Constructed from durable, easy-to-clean 14-gauge, 304-series stainless steel, this work table offers superior corrosion resistance and durability compared to other work tables made of 430-series stainless steel. Due to its stainless steel construction, it's built to withstand the daily tasks in your restaurant, cafe, or bakery. Great for rolling out dough or chopping fruits and vegetables, you can provide your staff with additional work space to complete tasks efficiently. To protect your walls during food prep, this work table features a 4" backsplash with a 1" return.

With a working height of 34", you can create a comfortable work station for your employees. For increased stability, this work table includes  $1\,1/4$ " diameter stainless steel cross bracing and (4)  $1\,5/8$ " diameter 18 gauge stainless steel legs. Adjustable, stainless steel bullet feet allow you set up your table to best fit your needs.