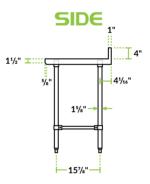

## **Technical Data**

| Length              | 36 Inches                   |
|---------------------|-----------------------------|
| Width               | 24 Inches                   |
| Height              | 38 Inches                   |
| Backsplash Height   | 4 Inches                    |
| Work Surface Height | 34 Inches                   |
| Backsplash          | With Backsplash             |
| Base Style          | Open                        |
| Configuration       | Straight                    |
| Features            | ADA Compliant<br>NSF Listed |

### **Notes & Details**

This Regency Spec Line 24" x 36" stainless steel commercial open base work table is a versatile addition to your kitchen. Constructed from durable, easy-to-clean 14-gauge, 304-series stainless steel, this work table offers superior corrosion resistance and durability compared to other work tables made of 430-series stainless steel. Due to its stainless steel construction, it's built to withstand the daily tasks in your restaurant, cafe, or bakery. Great for rolling out dough or chopping fruits and vegetables, you can provide your staff with additional work space to complete tasks efficiently. To protect your walls during food prep, this work table features a 4" backsplash with a 1" return.

With a working height of 34", you can create a comfortable work station for your employees. For increased stability, this work table includes  $1\,1/4$ " diameter stainless steel cross bracing and (4)  $1\,5/8$ " diameter 18 gauge stainless steel legs. Adjustable, stainless steel bullet feet allow you set up your table to best fit your needs.