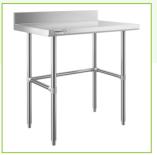

# Regency Spec Line 24" x 36" 14-Gauge 304 Stainless Steel Commercial Open Base Work Table with 4" Backsplash

#600WTS24X36B

## **Features**

- 14-gauge type 304 stainless steel top offers greater durability and corrosionresistance than type 430
- $\bullet \hspace{0.4cm}$  4" backsplash contains spills and keeps items from falling off the back
- 15/8" stainless steel legs with adjustable metal bullet feet
- Perfect for a variety of prep tasks
- Open base allows for additional storage space and adjustable feet provide stability
- Open base allows for additional storage space and adjustable feet provide stability

### **Notes & Details**

This Regency Spec Line 24" x 36" stainless steel commercial open base work table is a versatile addition to your kitchen. Constructed from durable, easy-to-clean 14-gauge, 304-series stainless steel, this work table offers superior corrosion resistance and durability compared to other work tables made of 430-series stainless steel. Due to its stainless steel construction, it's built to withstand the daily tasks in your restaurant, cafe, or bakery. Great for rolling out dough or chopping fruits and vegetables, you can provide your staff with additional work space to complete tasks efficiently. To protect your walls during food prep, this work table features a 4" backsplash with a 1" return.