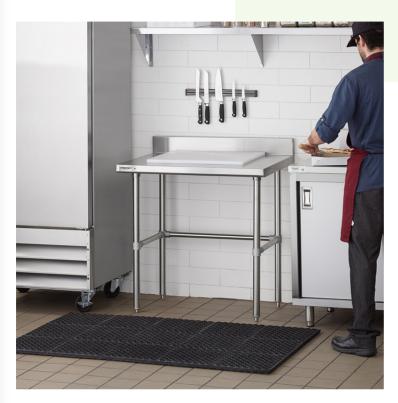

# Regency Spec Line 24" x 36" 14-Gauge 304 Stainless Steel Commercial Open Base Work Table with 4" Backsplash

#600WTS24X36B

### **Notes & Details**

This Regency Spec Line 24" x 36" stainless steel commercial open base work table is a versatile addition to your kitchen. Constructed from durable, easy-to-clean 14-gauge, 304-series stainless steel, this work table offers superior corrosion resistance and durability compared to other work tables made of 430-series stainless steel. Due to its stainless steel construction, it's built to withstand the daily tasks in your restaurant, cafe, or bakery. Great for rolling out dough or chopping fruits and vegetables, you can provide your staff with additional work space to complete tasks efficiently. To protect your walls during food prep, this work table features a 4" backsplash with a 1" return.

With a working height of 34", you can create a comfortable work station for your employees. For increased stability, this work table includes  $1\,1/4$ " diameter stainless steel cross bracing and (4)  $1\,5/8$ " diameter 18 gauge stainless steel legs. Adjustable, stainless steel bullet feet allow you set up your table to best fit your needs.