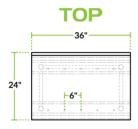

## **Technical Data**

| Length              | 36 Inches                   |
|---------------------|-----------------------------|
| Width               | 24 Inches                   |
| Height              | 38 Inches                   |
| Backsplash Height   | 4 Inches                    |
| Work Surface Height | 34 Inches                   |
| Backsplash          | With Backsplash             |
| Base Style          | Open                        |
| Configuration       | Straight                    |
| Features            | ADA Compliant<br>NSF Listed |

#### **Technical Data**

| Gauge                | 14 Gauge        |
|----------------------|-----------------|
| Leg Construction     | Stainless Steel |
| Number of Legs       | 4Legs           |
| Size                 | 24" x 36"       |
| Stainless Steel Type | Type 304        |
| Table Style          | Open Base       |
| Tabletop Material    | Stainless Steel |
| Top Capacity         | 680 lb.         |
| Usage                | Heavy Duty      |

#### **Plan View**