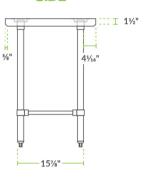

# **Plan View**

#### SIDE

With a working height of 34", you can create a comfortable work station for your employees. For increased stability, this work table includes 1 1/4" diameter stainless steel cross bracing and (4) 1 5/8" diameter 18 gauge stainless steel legs. Adjustable, stainless steel bullet feet allow you set up your table to best fit your needs.