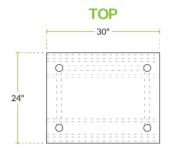

# **Technical Data**

| Length           | 30 Inches                   |
|------------------|-----------------------------|
| Width            | 24 Inches                   |
| Height           | 34 Inches                   |
| Backsplash       | Without Backsplash          |
| Base Style       | Open                        |
| Configuration    | Straight                    |
| Features         | ADA Compliant<br>NSF Listed |
| Gauge            | 14 Gauge                    |
| Leg Construction | Stainless Steel             |

## **Technical Data**

| Number of Legs       | 4 Legs          |
|----------------------|-----------------|
| Size                 | 24" x 30"       |
| Stainless Steel Type | Type 304        |
| Table Style          | Open Base       |
| Tabletop Material    | Stainless Steel |
| Top Capacity         | 660 lb.         |
| Usage                | Heavy Duty      |

# **Plan View**