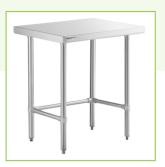

# Regency Spec Line 24" x 30" 14-Gauge 304 Stainless Steel Commercial Open Base Work Table

#600WTS24X30S

## **Features**

- 14-gauge type 304 stainless steel top offers greater durability and corrosionresistance than type 430
- Stainless steel cross bracing adds stability
- 15/8" stainless steel legs with adjustable metal bullet feet
- Perfect for a variety of prep tasks
- Open base allows for additional storage space and adjustable feet provide stability
- Open base allows for additional storage space and adjustable feet provide stability