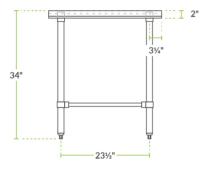

# **Plan View**

#### **FRONT**

# **Technical Data**

| Length           | 30 Inches                   |
|------------------|-----------------------------|
| Width            | 24 Inches                   |
| Height           | 34 Inches                   |
| Backsplash       | Without Backsplash          |
| Base Style       | Open                        |
| Configuration    | Straight                    |
| Features         | ADA Compliant<br>NSF Listed |
| Gauge            | 14 Gauge                    |
| Leg Construction | Stainless Steel             |

With a working height of 34", you can create a comfortable work station for your employees. For increased stability, this work table includes 1 1/4" diameter stainless steel cross bracing and (4) 1 5/8" diameter 18 gauge stainless steel legs. Adjustable, stainless steel bullet feet allow you set up your table to best fit your needs.