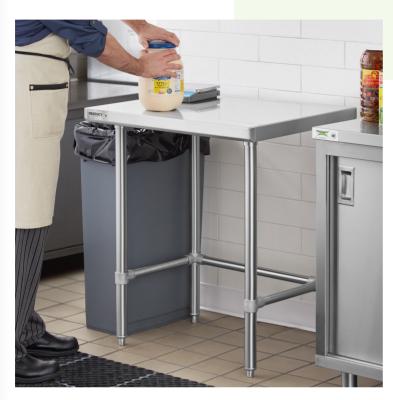

#### **Notes & Details**

This Regency Spec Line 24" x 30" stainless steel commercial open base work table is a versatile addition to your kitchen. Constructed from durable, easy-to-clean 14-gauge, 304-series stainless steel, this work table offers superior corrosion resistance and durability compared to other work tables made of 430-series stainless steel. Due to its stainless steel construction, it's built to withstand the daily tasks in your restaurant, cafe, or bakery. Great for rolling out dough or chopping fruits and vegetables, you can provide your staff with additional work space to complete tasks efficiently.

With a working height of 34", you can create a comfortable work station for your employees. For increased stability, this work table includes 1 1/4" diameter stainless steel cross bracing and (4) 1 5/8" diameter 18 gauge stainless steel legs. Adjustable, stainless steel bullet feet allow you set up your table to best fit your needs.