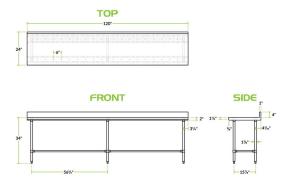

## **Technical Data**

| Length              | 120 Inches                  |
|---------------------|-----------------------------|
| Width               | 24 Inches                   |
| Height              | 38 Inches                   |
| Backsplash Height   | 4 Inches                    |
| Work Surface Height | 34 Inches                   |
| Backsplash          | With Backsplash             |
| Base Style          | Open                        |
| Configuration       | Straight                    |
| Features            | ADA Compliant<br>NSF Listed |

## **Technical Data**

| Gauge                | 14 Gauge        |
|----------------------|-----------------|
| Leg Construction     | Stainless Steel |
| Number of Legs       | 6 Legs          |
| Size                 | 24" x 120"      |
| Stainless Steel Type | Type 304        |
| Table Style          | Open Base       |
| Tabletop Material    | Stainless Steel |
| Top Capacity         | 630 lb.         |
| Usage                | Heavy Duty      |