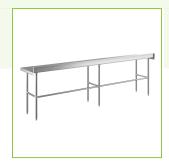

# Regency Spec Line 24" x 120" 14-Gauge 304 Stainless Steel Commercial Open Base Work Table with 4" Backsplash

#600WTS24120B

# **Features**

- 14-gauge type 304 stainless steel top offers greater durability and corrosionresistance than type 430
- 4" backsplash contains spills and keeps items from falling off the back
- 15/8" stainless steel legs with adjustable metal bullet feet
- Large table is perfect for multiple workers and a variety of prep tasks
- Open base allows for additional storage space and adjustable feet provide stability
- Open base allows for additional storage space and adjustable feet provide stability