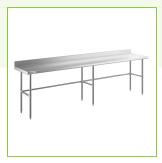

# Regency Spec Line 24" x 120" 14-Gauge 304 Stainless Steel Commercial Open Base Work Table with 4" Backsplash

#600WTS24120B

# **Features**

- 14-gauge type 304 stainless steel top offers greater durability and corrosionresistance than type 430
- 4" backsplash contains spills and keeps items from falling off the back
- 15/8" stainless steel legs with adjustable metal bullet feet
- Large table is perfect for multiple workers and a variety of prep tasks
- Open base allows for additional storage space and adjustable feet provide stability
- Open base allows for additional storage space and adjustable feet provide stability