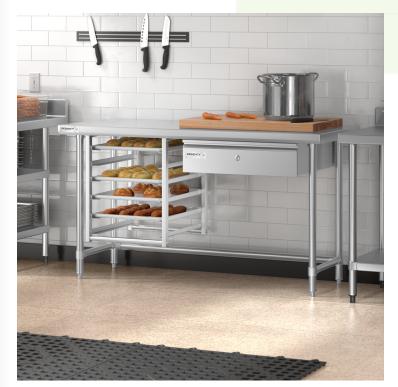

# Notes & Details

This Regency Spec Line Easy Attach 24" x 60" 14-gauge 304 stainless steel commercial open base work table is the superior option for a versatile and convenient addition to your kitchen. Made from durable, easy-to-clean 14-gauge 304-series stainless steel, this work table is corrosion resistant, providing you with long-lasting use and added durability over other work tables made of 18-gauge stainless steel. Its all-stainless steel construction can withstand a wide range of tasks in your restaurant, cafe, or bakery. It's a great option for rolling out dough or chopping fruits and vegetables, providing your staff with additional workspace to complete tasks efficiently.

This table can hold up to 600 lb. of evenly distributed weight and features an open base that allows you to store tall items underneath the table. For increased stability, it includes stainless steel cross bracing with aluminum corner brackets. The legs of this work table are 15/8" in diameter and feature adjustable stainless steel feet, allowing you to account for uneven floors and keep your work surface level.

The Easy Attach products have all the features to provide ultimate convenience, such as the Unistrut system that eliminates the need for welding and drilling, allowing you to add and remove accessories seamlessly. It comes with a spring clip, Unistrut set, 14-gauge 304 stainless steel open base work table, and a 24" Z-bracket. It is the ultimate option to elevate your business!