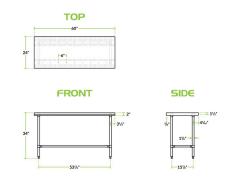

## **Technical Data**

| Length           | 60 Inches                            |
|------------------|--------------------------------------|
| Width            | 24 Inches                            |
| Height           | 34 Inches                            |
| Backsplash       | Without Backsplash                   |
| Configuration    | Straight                             |
| Features         | Easy Attach Technology<br>NSF Listed |
| Gauge            | 14 Gauge                             |
| Leg Construction | Stainless Steel                      |
| Number of Legs   | 4 Legs                               |

# **Technical Data**

| Size                 | 24" × 60"       |
|----------------------|-----------------|
| Stainless Steel Type | Type 304        |
| Table Style          | Open Base       |
| Tabletop Material    | Stainless Steel |
| Туре                 | Work Tables     |
| Usage                | Heavy Duty      |
|                      |                 |