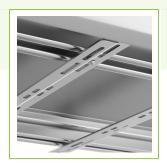

#### **Features**

- Durable, corrosion-resistant 14-gauge type 304 stainless steel top
- Easy Attach Technology allows you to add and remove worktable attachments • without needing to drill
- Stainless steel cross bracing and adjustable bullet feet add stability •
- 15/8" stainless steel legs with adjustable metal bullet feet
- Open base allows for additional storage space •

The Easy Attach products have all the features to provide ultimate convenience, such as the Unistrut system that eliminates the need for welding and drilling, allowing you to add and remove accessories seamlessly. It comes with a spring clip, Unistrut set, 14-gauge 304 stainless steel open base work table, and a 24" Z-bracket. It is the ultimate option to elevate your business!