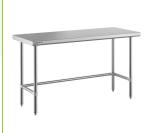

#### **Features**

- Durable, corrosion-resistant 14-gauge type 304 stainless steel top
- Easy Attach Technology allows you to add and remove worktable attachments • without needing to drill
- Stainless steel cross bracing and adjustable bullet feet add stability •
- 15/8" stainless steel legs with adjustable metal bullet feet
- Open base allows for additional storage space •

# Notes & Details

This Regency Spec Line Easy Attach 24" x 60" 14-gauge 304 stainless steel commercial open base work table is the superior option for a versatile and convenient addition to your kitchen. Made from durable, easy-to-clean 14-gauge 304-series stainless steel, this work table is corrosion resistant, providing you with long-lasting use and added durability over other work tables made of 18-gauge stainless steel. Its all-stainless steel construction can withstand a wide range of tasks in your restaurant, cafe, or bakery. It's a great option for rolling out dough or chopping fruits and vegetables, providing your staff with additional workspace to complete tasks efficiently.

This table can hold up to 600 lb. of evenly distributed weight and features an open base that allows you to store tall items underneath the table. For increased stability, it includes stainless steel cross bracing with aluminum corner brackets. The legs of this work table are 15/8" in diameter and feature adjustable stainless steel feet, allowing you to account for uneven floors and keep your work surface level.