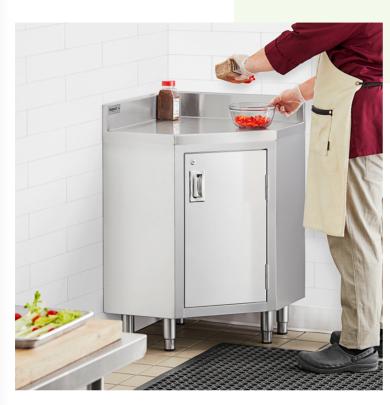

# Regency Spec Line 24" x 24" 14 Gauge Stainless Steel Corner Work Table with Hinged Door and Lock

#600TSSCC2424

#### **Notes & Details**

Make the most of your work space with this Regency Spec Line 24" x 24" corner work table with hinged door and lock. The top of this work table is constructed from 14 gauge, type 304 stainless steel, while the body is constructed from 18 gauge, type 304 stainless steel. The durable stainless steel construction ensures that this table can withstand the rigors of daily use in a commercial kitchen. This table fits into corners to maximize space in your crowded kitchen.

This table includes a cabinet with a hinged door and a lock with two keys. For maximum stability, it has stainless steel legs that can be adjusted from 5" to 7" in height. Save space in your kitchen with this corner work table!