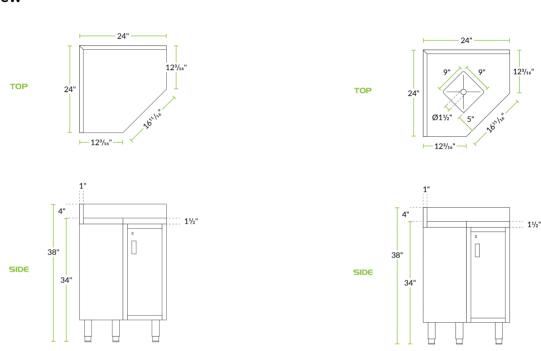

# **Technical Data**

| Length              | 24 Inches       |
|---------------------|-----------------|
| Width               | 24 Inches       |
| Height              | 38 Inches       |
| Backsplash Height   | 4 Inches        |
| Work Surface Height | 34 Inches       |
| Backsplash          | With Backsplash |
| Color               | Silver          |
| Features            | NSF Listed      |
| Gauge               | 14 Gauge        |
| Leg Construction    | Stainless Steel |

### **Plan View**