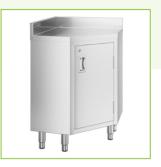

# Regency Spec Line 24" x 24" 14 Gauge Stainless Steel Corner Work Table with Hinged Door and Lock

#600TSSCC2424

## **Features**

- Durable 14 gauge, type 304 stainless steel top
- Cabinet has a hinged door and lock with two keys
- 18 gauge, type 304 stainless steel body fits into corner to maximize space
- Legs can be adjusted from 5" to 7" in height
- Includes 4" backsplash

#### **Notes & Details**

Make the most of your work space with this Regency Spec Line 24" x 24" corner work table with hinged door and lock. The top of this work table is constructed from 14 gauge, type 304 stainless steel, while the body is constructed from 18 gauge, type 304 stainless steel. The durable stainless steel construction ensures that this table can withstand the rigors of daily use in a commercial kitchen. This table fits into corners to maximize space in your crowded kitchen.