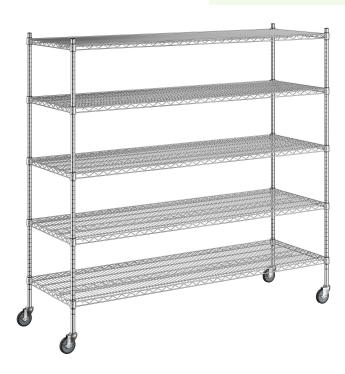

# Regency Spec Line 24" x 72" x 70" NSF Stainless Steel Wire Mobile Shelving Starter Kit with 5 Shelves

#460W2472KM65

### **Features**

- (5) 24" x 72" shelves with 20 pairs of split sleeves
- (4) 64" mobile posts and (4) 5" casters with brakes
- 304 stainless steel finish is corrosion-resistant; suitable for both wet and dry environments
- Accommodates up to 700 lb. per shelf of evenly distributed weight
- Included casters allow for quick access and easy cleaning

#### **Notes & Details**

Keep your storage area organized with this Regency Spec Line 24" x 72" x 70" NSF stainless steel wire mobile shelving starter kit with 5 shelves. This kit includes (4) 64" mobile posts, (4) 5" casters with brakes, (5) 24" x 72" shelves, and (20) pairs of split sleeves. This versatile unit allows you to create a convenient storage solution for your janitorial closet, warehouse, or walk-in cooler. The stainless steel finish resists corrosion to ensure long-lasting use, and it is suitable for both wet and dry environments, making the unit a multi-purpose investment that's sure to accommodate your ever-evolving needs. Plus, the unit's high-quality design is commercial-grade and delivers the reliable performance every business expects and needs.

Each shelf features a wire construction, which allows for proper airflow around the stored supplies, products, or ingredients, and each shelf accommodates up to 700 lb. of evenly distributed weight. For your convenience, the shelves are also adjustable and can be moved higher or lower along the posts. Plus, the included 5" casters allow for quick access and easy cleaning, and the casters are equipped with brakes to secure the unit in place when needed. This unit requires assembly. 20 pairs of split sleeves are included.