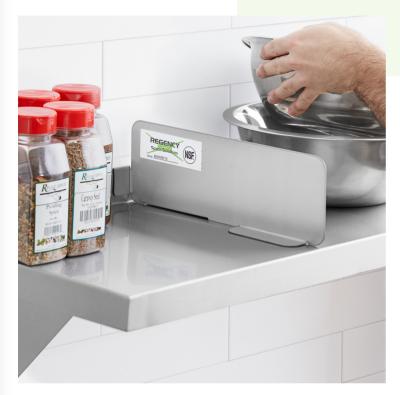

# Regency Stainless Steel Wall Shelf Divider - 12" x 4"

#600WSD12

#### **Features**

- Fits 12" wide Regency wall mounted shelving
- 4" height easily separates items on shelf
- Durable 18-gauge type 430 stainless steel construction •
- Easily attaches to shelf
- Great for maximizing your storage efficiency

## **Notes & Details**

Use this Regency 12" stainless steel wall shelf divider to keep your shelves neat and organized! This shelf divider effectively separates your wall mounted shelf into separate sections, allowing you to find exactly what you need when you need it. Its 4" height is perfect for organizing herbs and spices, dishes, and other small items, giving you a simple way to maximize your storage efficiency. Thanks to its durable 18-gauge type 430 stainless steel construction, this shelf divider is built for long-lasting use in your busy establishment. Plus, it easily attaches to your 12" wide Regency wall mounted shelf and can be removed for simple cleaning.