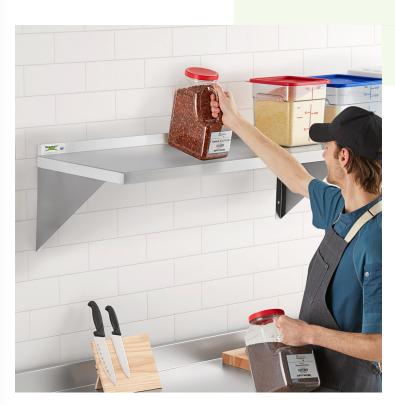

#### **Notes & Details**

To keep food, dishes, or other small items from cluttering your work area, add extra storage above your work table or countertop with this Regency solid wall shelf. Simply attach the shelf to your wall, and you can keep your most used ingredients, supplies, and hand tools within reach without using up all of your valuable counter space. Plus, all the raw edges are ground smooth, getting rid of any sharp or jagged lines in order to keep your staff members safe.

Thanks to its durable 18 gauge type 430 stainless steel construction, this shelf can stand up to use as a convenient storage option in your busy establishment. This stainless steel shelf is easy to clean and resists corrosion to keep your facility clean and sanitary. It comes with three support brackets, so you can rest assured that it will remain in place. This design gives you a high 365 lb. weight capacity to hold all your spices, small kitchen appliances, cleaning supplies, or ingredients. These brackets attach easily to the walls using the appropriate installation hardware (sold separately).