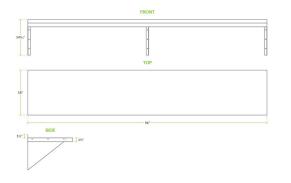

# **Technical Data**

| Length   | 96 Inches       |
|----------|-----------------|
| Width    | 18 Inches       |
| Height   | 15 3/4 Inches   |
| Capacity | 365 lb.         |
| Color    | Silver          |
| Features | NSF Listed      |
| Gauge    | 18 Gauge        |
| Material | Stainless Steel |

### **Plan View**

600WS189