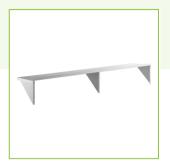

#### **Features**

- 16 gauge stainless steel
- Mounts directly to wall (mounting hardware sold separately)
- 560 lb. capacity •
- Includes 3 support brackets •
- Easy to clean design

### **Notes & Details**

Keep food, dishes, or other small items from cluttering your work area with the Regency 18" x 84" stainless steel heavy duty wall shelf! This shelf is made of 16 gauge type 430 stainless steel to provide outstanding durability and long-lasting support. This shelf has a maximum capacity of 560 lb. and comes with 3 support brackets. The corners are solid welded and polished to a matching finish, and all edges are rounded and smooth to help prevent accidental injury.