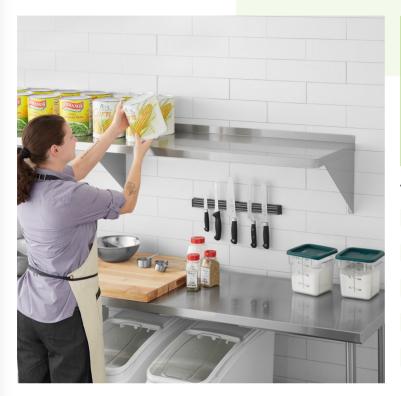

#### **Features**

- 16 gauge stainless steel
- Mounts directly to wall (mounting hardware sold separately)
- 560 lb. capacity •
- Includes 3 support brackets •
- Easy to clean design

### **Notes & Details**

Keep food, dishes, or other small items from cluttering your work area with the Regency 18" x 84" stainless steel heavy duty wall shelf! This shelf is made of 16 gauge type 430 stainless steel to provide outstanding durability and long-lasting support. This shelf has a maximum capacity of 560 lb. and comes with 3 support brackets. The corners are solid welded and polished to a matching finish, and all edges are rounded and smooth to help prevent accidental injury.