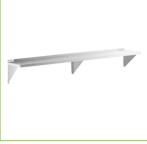

#### **Features**

- 16 gauge stainless steel
- Mounts directly to wall (mounting hardware sold separately)
- 560 lb. capacity •
- Includes 3 support brackets •
- Easy to clean design

### **Notes & Details**

Keep food, dishes, or other small items from cluttering your work area with the Regency 18" x 84" stainless steel heavy duty wall shelf! This shelf is made of 16 gauge type 430 stainless steel to provide outstanding durability and long-lasting support. This shelf has a maximum capacity of 560 lb. and comes with 3 support brackets. The corners are solid welded and polished to a matching finish, and all edges are rounded and smooth to help prevent accidental injury.