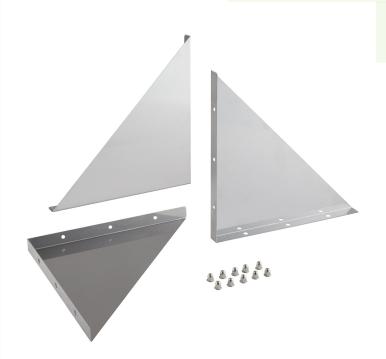

## **Features**

- For use with 15" deep Regency stainless steel wall mount shelves
- Keeps shelf stable and performing to specifications
- Contains (3) triangle brackets and hardware to mount to the shelf
- Wall mounting hardware sold separately

## **Notes & Details**

If the mounting bracket on your Regency 15" deep stainless steel wall shelf is broken and needs replaced, you can use this kit to easily repair it and get it working again. A damaged bracket will prevent your wall shelf from performing to specifications and may pose a safety hazard, so be sure to fix it promptly. This kit contains (3) of the 16 gauge triangle mounting brackets that came with your shelf, and the hardware necessary to attach them to the shelf. Wall mounting hardware is sold separately.