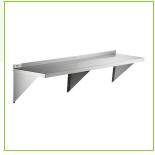

# Regency 16 Gauge Stainless Steel 15" x 72" Heavy-Duty Solid Wall Shelf

#600WS1572HD

### **Features**

- Made of 16 gauge type 430 stainless steel
- Measures 15" x 72"
- Includes three support brackets (mounting hardware sold separately)
- Maximum weight capacity of 495 lb.
- 1 1/2" turned down front and 1 1/2" rear upturn