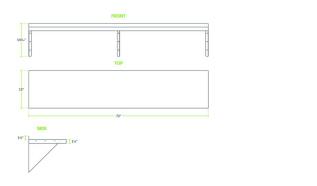

## **Technical Data**

| Length            | 72 Inches       |
|-------------------|-----------------|
| Width             | 15 Inches       |
| Height            | 14 5/16 Inches  |
| Backsplash Height | 1 1/2 Inches    |
| Backsplash        | With Backsplash |
| Capacity          | 495 lb.         |
| Color             | Silver          |
| Features          | NSF Listed      |
| Gauge             | 16 Gauge        |

### **Plan View**