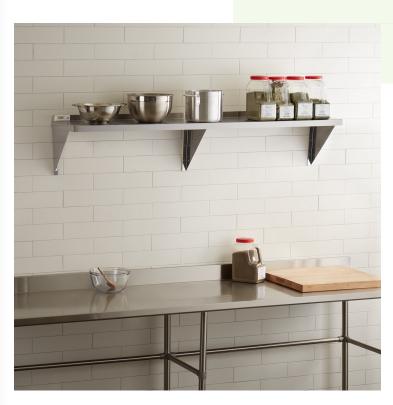

### **Notes & Details**

Keep food, dishes, or other small items from cluttering your work area with this Regency 15" x 72" heavy-duty solid stainless steel wall shelf. This shelf is made of 16 gauge, 430 stainless steel with a #4 finish and comes with 3 support brackets to provide extra strength.

The corners of this shelf are solid welded and polished to a matching finish and all raw edges are ground smooth so that they are free from sharp edges. This shelf has a maximum capacity of 495 lb.

Installation hardware sold separately.