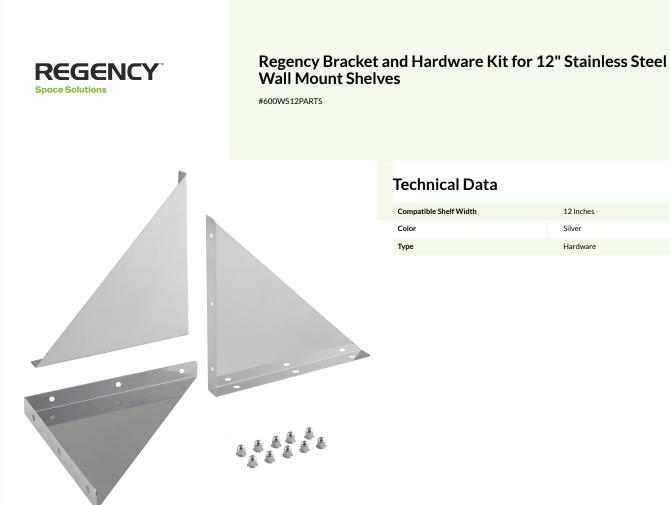

## Features

Project:

\_\_\_\_\_

Date:

- For use with 12" deep Regency stainless steel wall mount shelves
- Keeps shelf stable and performing to specifications
- Contains (3) triangle brackets and hardware to mount to the shelf
- Wall mounting hardware sold separately

## Notes & Details

If the mounting bracket on your Regency 12" deep stainless steel wall shelf is broken and needs replaced, you can use this kit to easily repair it and get it working again. A damaged bracket will prevent your wall shelf from performing to specifications and may pose a safety hazard, so be sure to fix it promptly. This kit contains (3) of the 16 gauge triangle mounting brackets that came with your shelf, and the hardware necessary to attach them to the shelf. Wall mounting hardware is sold separately.