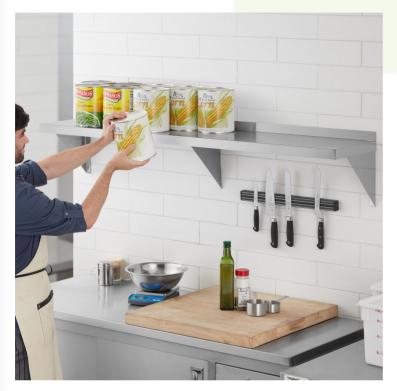

### **Notes & Details**

Keep food, dishes, or other small items from cluttering your work area with this Regency 12" x 60" solid stainless steel wall shelf. Each shelf is made of 16 gauge, 430 stainless steel with a #4 finish and comes with 3 support brackets. This shelf has a maximum capacity of 315 lb.. The corners are solid welded and polished to a matching finish. All raw edges are ground smooth and free from sharp edges.

### Features

- 16 gauge stainless steel
- Includes 3 support brackets (mounting hardware sold separately)
- 315 lb. capacity; heavy-duty construction
- Makes the most of unused wall space
- Easy to clean with no sharp edges