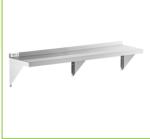

### **Notes & Details**

Keep food, dishes, or other small items from cluttering your work area with this Regency 12" x 60" solid stainless steel wall shelf. Each shelf is made of 16 gauge, 430 stainless steel with a #4 finish and comes with 3 support brackets. This shelf has a maximum capacity of 315 lb.. The corners are solid welded and polished to a matching finish. All raw edges are ground smooth and free from sharp edges.

### Features

- 16 gauge stainless steel
- Includes 3 support brackets (mounting hardware sold separately)
- 315 lb. capacity; heavy-duty construction
- Makes the most of unused wall space
- Easy to clean with no sharp edges

## Technical Data

| Length   | 60 Inches       |
|----------|-----------------|
| Width    | 12 Inches       |
| Height   | 13 Inches       |
| Capacity | 315 lb.         |
| Color    | Silver          |
| Features | NSF Listed      |
| Gauge    | 16 Gauge        |
| Material | Stainless Steel |
| Style    | Solid           |
| Туре     | Wall Shelves    |