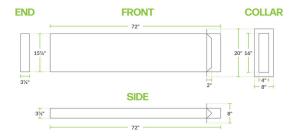

## **Technical Data**

| Width  | 15 7/8 Inches    |
|--------|------------------|
| Depth  | 3 7/8 Inches     |
| Height | 72 Inches        |
| Туре   | Mechanical Parts |

### **Plan View**