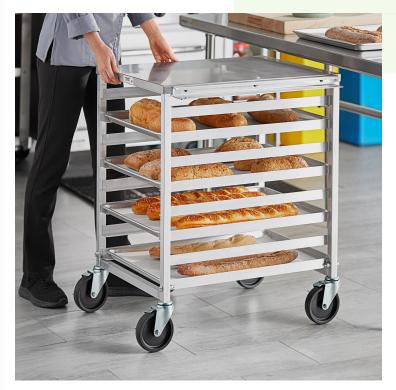

# Regency 8 Pan End Load Aluminum Undercounter Bun / Sheet Pan Rack with Stainless Steel Top and Side Channel

#600UPR8WTELS

# **Notes & Details**

For a convenient and efficient storage and transportation solution in your commercial kitchen, turn to this Regency 8 pan end load aluminum undercounter bun / sheet pan rack with stainless steel top and side channel. With locking 5" stem type poly swivel casters, this rack is easy to move around your facility and can be rolled under a table or countertop for space-saving storage. It is designed to hold 8 full size or 16 half size sheet pans, and it includes a stainless steel top to provide a convenient work surface. Better yet, it also includes a riveted channel on the side of the rack that holds 1 full size pan or 2 half size pans, offering quick access to the pan while it's in the channel.

This rack is made of durable and easy-to-clean aluminum, ensuring long-lasting use. It is great for bakeries, restaurants, and hotels that need a reliable and professional way to store and transport food. Plus, it's easy to assemble! With this end load rack, you can keep your kitchen organized while also saving space.