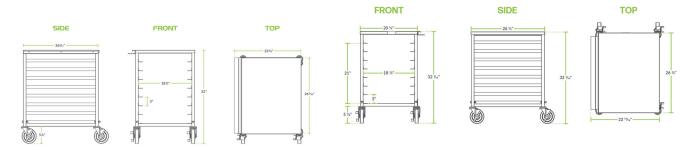

## **Technical Data**

| Length               | 23 1/8 Inches       |
|----------------------|---------------------|
| Width                | 26 3/16 Inches      |
| Height               | 32 Inches           |
| Caster Diameter      | 5 Inches            |
| Assembly Options     | Assembly Required   |
| Capacity (per Shelf) | 55 lb.              |
| Caster Type          | 4 Swivel<br>Locking |
| Casters              | With Casters        |
| Color                | Silver              |