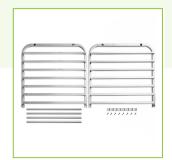

The 1" extruded tube frames and cross supports provide structural integrity and strength, so you can be sure that the unit is built to withstand tough, constant use. Keep the reach-in at your bakery, restaurant, or catering kitchen clean and organized with this convenient Regency bun pan rack! To provide you with the best possible savings on shipping costs, this unit ships unassembled.