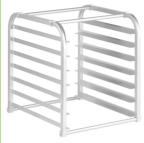

### Regency 7 Pan Aluminum End Load Sheet / Bun Pan Rack for Reach-Ins - Unassembled

#600RIR7KD

## Notes & Details

This Regency 7 pan end load sheet / bun pan rack makes it easy to cool or freeze sheet pans full of product at your commercial facility! Designed to stay stationary in your reach-in refrigerator or freezer, this sturdy, aluminum rack maximizes your storage space by holding up to 7 full size sheet pans with 3" of space between each extruded aluminum pan slide. Incorporating this rack into your reach-in helps to provide ample room and support for your signature food items, making it the perfect space-saving solution for your busy establishment.