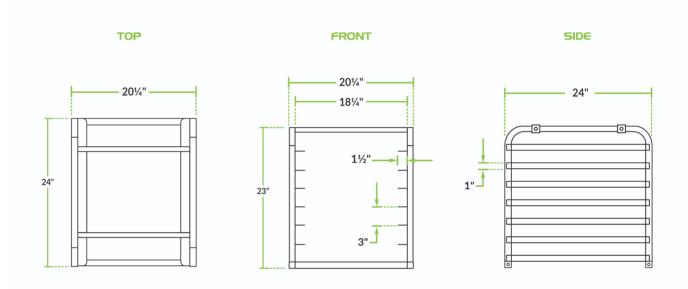

## **Technical Data**

| Width                     | 20 1/2 Inches              |
|---------------------------|----------------------------|
| Depth                     | 24 Inches                  |
| Height                    | 23 Inches                  |
| Assembled                 | Assembly Required          |
| Capacity                  | 210 lb.                    |
| Casters                   | Without Casters            |
| Color                     | Silver                     |
| Features                  | Freezer Safe<br>NSF Listed |
| Individual Shelf Capacity | 30 lb.                     |

# **Technical Data**

| Loading Style         | End Load                          |
|-----------------------|-----------------------------------|
| Material              | Aluminum                          |
| Pan Capacity          | 7 Pans                            |
| Pan Type              | Full Size Sheet Pans              |
| Rack Style            | Bun Pan                           |
| Shelf / Ledge Spacing | 3 Inches                          |
| Style                 | Open                              |
| Туре                  | Reach-In Racks<br>Sheet Pan Racks |