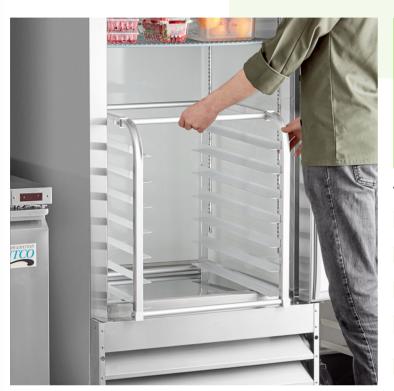

### Regency 7 Pan Aluminum End Load Sheet / Bun Pan Rack for Reach-Ins - Unassembled

#600RIR7KD

## Notes & Details

This Regency 7 pan end load sheet / bun pan rack makes it easy to cool or freeze sheet pans full of product at your commercial facility! Designed to stay stationary in your reach-in refrigerator or freezer, this sturdy, aluminum rack maximizes your storage space by holding up to 7 full size sheet pans with 3" of space between each extruded aluminum pan slide. Incorporating this rack into your reach-in helps to provide ample room and support for your signature food items, making it the perfect space-saving solution for your busy establishment.

The 1" extruded tube frames and cross supports provide structural integrity and strength, so you can be sure that the unit is built to withstand tough, constant use. Keep the reach-in at your bakery, restaurant, or catering kitchen clean and organized with this convenient Regency bun pan rack! To provide you with the best possible savings on shipping costs, this unit ships unassembled.