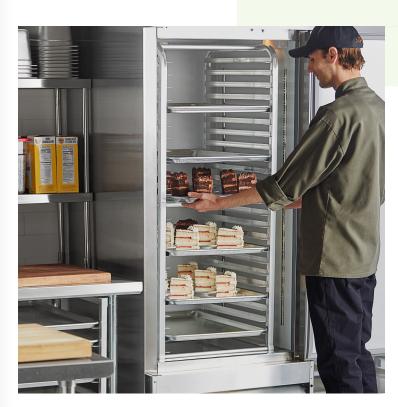

### **Notes & Details**

This Regency bun / sheet pan rack makes it easy to cool or freeze sheet pans full of product at your commercial facility! Designed to stay stationary in your reach-in refrigerator or freezer, this sturdy, aluminum rack maximizes your storage space by holding up to 24 full size sheet pans with 2" of space between each extruded aluminum pan slide. Incorporating this rack into your reach-in helps to provide ample room and support for your signature food items, making it the perfect space-saving solution for your busy establishment.

The 1" extruded tube frames and cross supports provide structural integrity and strength, so you can be sure that the unit is built to withstand tough, constant use. Keep the reach-in at your bakery, restaurant, or catering kitchen clean and organized with this convenient Regency bun pan rack! To provide you with the best possible savings on shipping costs, this unit ships unassembled.