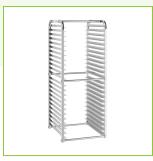

## **Features**

- Durable aluminum construction with sturdy tubular frame
- Holds up to 24 full size pans
- 2" of space between extruded aluminum pan slides
- 55 lb. individual shelf capacity; 440 lb. total
- Ships unassembled to save on shipping costs

### **Notes & Details**

This Regency bun / sheet pan rack makes it easy to cool or freeze sheet pans full of product at your commercial facility! Designed to stay stationary in your reach-in refrigerator or freezer, this sturdy, aluminum rack maximizes your storage space by holding up to 24 full size sheet pans with 2" of space between each extruded aluminum pan slide. Incorporating this rack into your reach-in helps to provide ample room and support for your signature food items, making it the perfect space-saving solution for your busy establishment.