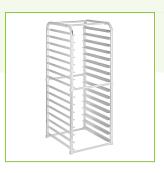

## Regency 16 Pan Aluminum End Load Sheet / Bun Pan Rack for Reach-Ins - Unassembled

#600RIR16KD

### **Features**

- Durable aluminum construction
- Holds up to 16 full size pans
- 3" of space between extruded aluminum pan slides
- Sturdy tubular frame; ships unassembled to reduce shipping costs
- 55 lb. individual shelf capacity; 795 lb. total

### **Notes & Details**

This Regency 16 pan end load sheet / bun pan rack makes it easy to cool or freeze sheet pans full of product at your commercial facility! Designed to stay stationary in your reach-in refrigerator or freezer, this sturdy, aluminum rack maximizes your storage space by holding up to 16 full size sheet pans with 3" of space between each extruded aluminum pan slide. Incorporating this rack into your reach-in helps to provide ample room and support for your signature food items, making it the perfect space-saving solution for your busy establishment.