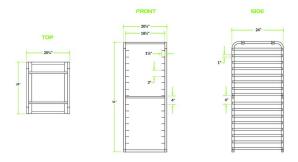

# **Technical Data**

| Width                | 20 1/2 Inches              |
|----------------------|----------------------------|
| Depth                | 23 Inches                  |
| Height               | 51 1/2 Inches              |
| Assembly Options     | Assembly Required          |
| Capacity (per Shelf) | 55 lb.                     |
| Casters              | Without Casters            |
| Color                | Silver                     |
| Features             | Freezer Safe<br>NSF Listed |
| Loading Style        | End Load                   |
|                      |                            |

## **Plan View**