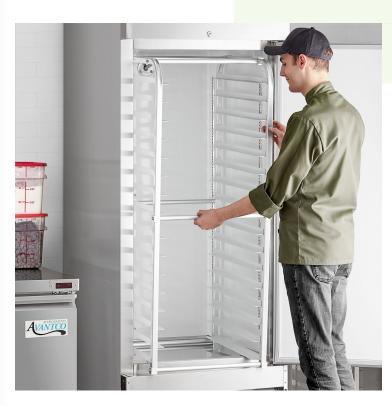

## Regency 16 Pan Aluminum End Load Sheet / Bun Pan Rack for Reach-Ins - Unassembled

#600RIR16KD

### **Notes & Details**

This Regency 16 pan end load sheet / bun pan rack makes it easy to cool or freeze sheet pans full of product at your commercial facility! Designed to stay stationary in your reach-in refrigerator or freezer, this sturdy, aluminum rack maximizes your storage space by holding up to 16 full size sheet pans with 3" of space between each extruded aluminum pan slide. Incorporating this rack into your reach-in helps to provide ample room and support for your signature food items, making it the perfect space-saving solution for your busy establishment.

The 1" extruded tube frames and cross supports provide structural integrity and strength, so you can be sure that the unit is built to withstand tough, constant use. Keep the reach-in at your bakery, restaurant, or catering kitchen clean and organized with this convenient Regency bun pan rack! To provide you with the best possible savings on shipping costs, this unit ships unassembled.