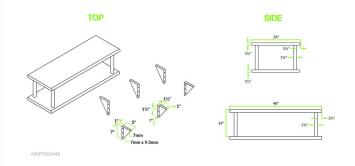

#### **Plan View**

This pass-through shelf is made of durable type 304, 16-gauge stainless steel for the shelf and features a 1 1/2" sanitary rolled front and back edges with square ends. As a result, it makes for a reliable, long-lasting storage solution perfect for business applications. The classic stainless steel finish on this shelf and its sleek design makes it an excellent option for your restaurant, ensuring that it will blend in with any decor. Designed for a wall that is 12 1/2" thick or less, this shelf includes 6 cantilever brackets to simplify installation and allow you to install the shelf where you want it. For added convenience, the hardware is included to mount the brackets to the shelf. The wall mounting hardware is sold separately.