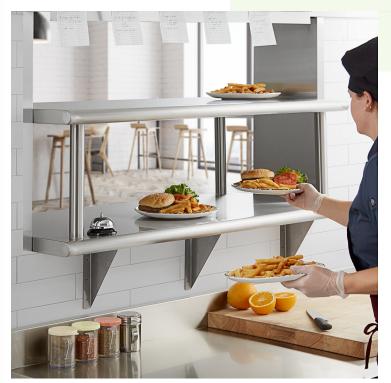

### **Features**

- Provides a convenient place for servers to pick up orders
- 24" x 48" size provides plenty of space for plates, bowls, and trays •
- Made of durable type 304, 16-gauge stainless steel •
- Includes mounting brackets for installation •
- Resistant to corrosion and rust •

# Notes & Details

This Regency 24" x 48" pass-through shelf provides a convenient place for servers to pick up their orders! Since this shelf comes with both a pass-through shelf and an overshelf, it offers twice the amount of surface area where plates of hot food can be placed for pickup. Because it is made of 16-gauge type 304 stainless steel that makes it exceptionally resistant to corrosion, this shelf can be confidently installed in your kitchen without fear of rust or corrosion. The solid, flat surface is 24" wide, ensuring your dishes, bowls, and trays will fit on the shelf securely.