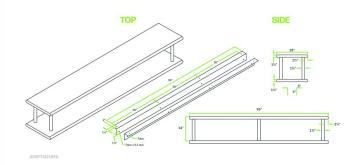

# **Technical Data**

| Length            | 96 Inches               |
|-------------------|-------------------------|
| Width             | 18 Inches               |
| Height            | 14 Inches               |
| Capacity          | 600 - 760 lb.           |
| Color             | Silver                  |
| Features          | NSF Listed<br>Overshelf |
| Gauge             | 16 Gauge                |
| Material          | Stainless Steel         |
| Number of Shelves | 2 Shelves               |

This pass-through shelf is made of durable type 304, 16-gauge stainless steel for the shelf and features a 1 1/2" sanitary rolled front and back edges with square ends. As a result, it makes for a reliable, long-lasting storage solution perfect for business applications. The classic stainless steel finish on this shelf and its sleek design makes it an excellent option for your restaurant, ensuring that it will blend in with any decor. Designed for a wall that is 10 1/2" thick or less, this shelf includes 2 L-shaped brackets to simplify installation and allow you to install the shelf where you want it. All other mounting hardware is sold separately.