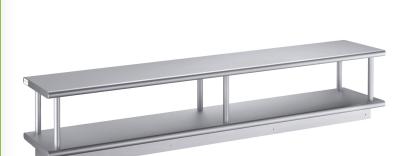

#### Regency 16-Gauge Type 304 Stainless Steel Pass-Through Shelf with Overshelf - 18" x 96"

#600PTSD1896

### **Notes & Details**

This Regency 18" x 96" pass-through shelf provides a convenient place for servers to pick up their orders! Since this shelf comes with both a pass-through shelf and an overshelf, it offers twice the amount of surface area where plates of hot food can be placed for pickup. Because it is made of 16-gauge type 304 stainless steel that makes it exceptionally resistant to corrosion, this shelf can be confidently installed in your kitchen without fear of rust or corrosion. The solid, flat surface is 18" wide, ensuring your dishes, bowls, and trays will fit on the shelf securely.

This pass-through shelf is made of durable type 304, 16-gauge stainless steel for the shelf and features a 1 1/2" sanitary rolled front and back edges with square ends. As a result, it makes for a reliable, long-lasting storage solution perfect for business applications. The classic stainless steel finish on this shelf and its sleek design makes it an excellent option for your restaurant, ensuring that it will blend in with any decor. Designed for a wall that is 10 1/2" thick or less, this shelf includes 2 L-shaped brackets to simplify installation and allow you to install the shelf where you want it. All other mounting hardware is sold separately.