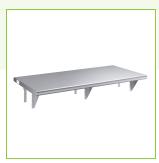

# **Technical Data**

| Length            | 48 Inches       |
|-------------------|-----------------|
| Width             | 24 Inches       |
| Height            | 1 1/2 Inches    |
| Capacity          | 620 lb.         |
| Color             | Silver          |
| Features          | NSF Listed      |
| Gauge             | 16 Gauge        |
| Material          | Stainless Steel |
| Number of Shelves | 1 Shelf         |

## **Features**

- Provides a convenient place for servers to pick up orders
- 24" x 48" size provides plenty of space for plates, bowls, and trays
- Made of durable type 304, 16-gauge stainless steel
- Includes mounting brackets for installation
- Resistant to corrosion and rust

This pass-through shelf is made of durable type 304, 16-gauge stainless steel for the shelf and features a 1 1/2" sanitary rolled front and back edges with square ends. As a result, it makes for a reliable, long-lasting storage solution perfect for business applications. The classic stainless steel finish on this shelf and its sleek design makes it an excellent option for your restaurant, ensuring that it will blend in with any decor. Designed for a wall that is  $12 \, 1/2$ " thick or less, this shelf includes 6 cantilever brackets to simplify installation and allow you to install the shelf where you want it. For added convenience, the hardware is included to mount the brackets to the shelf. The wall mounting hardware is sold separately.