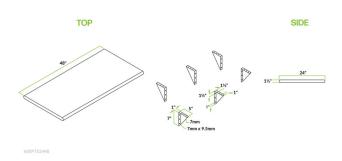

# **Technical Data**

| Length            | 48 Inches       |
|-------------------|-----------------|
| Width             | 24 Inches       |
| Height            | 1 1/2 Inches    |
| Capacity          | 620 lb.         |
| Color             | Silver          |
| Features          | NSF Listed      |
| Gauge             | 16 Gauge        |
| Material          | Stainless Steel |
| Number of Shelves | 1 Shelf         |

## **Plan View**

This pass-through shelf is made of durable type 304, 16-gauge stainless steel for the shelf and features a 1 1/2" sanitary rolled front and back edges with square ends. As a result, it makes for a reliable, long-lasting storage solution perfect for business applications. The classic stainless steel finish on this shelf and its sleek design makes it an excellent option for your restaurant, ensuring that it will blend in with any decor. Designed for a wall that is  $12 \, 1/2$ " thick or less, this shelf includes 6 cantilever brackets to simplify installation and allow you to install the shelf where you want it. For added convenience, the hardware is included to mount the brackets to the shelf. The wall mounting hardware is sold separately.