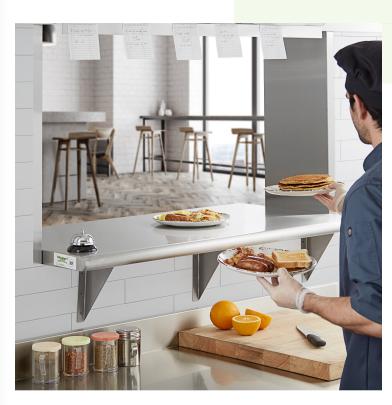

# Regency 16-Gauge Type 304 Stainless Steel Pass-Through Shelf - $24" \times 48"$

#600PTS2448

## **Features**

- Provides a convenient place for servers to pick up orders
- 24" x 48" size provides plenty of space for plates, bowls, and trays
- Made of durable type 304, 16-gauge stainless steel
- Includes mounting brackets for installation
- Resistant to corrosion and rust

#### **Notes & Details**

This Regency 24" x 48" pass-through shelf provides a convenient place for servers to pick up their orders! Because it is made of 16-gauge type 304 stainless steel that makes it exceptionally resistant to corrosion, this shelf can be confidently installed in your kitchen without fear of rust or corrosion. The solid, flat surface is 24" wide, ensuring your dishes, bowls, and trays will fit on the shelf securely.