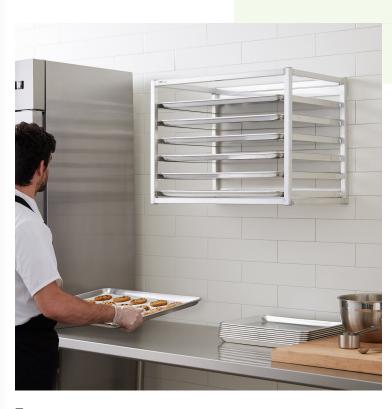

# Regency Wall Mounted Sheet / Bun Pan Rack - 28" x 18" x 21"

#600PRWM63

#### **Notes & Details**

Use this Regency wall mounted sheet / bun pan rack to create a dedicated area for cooling pans that are fresh out of the oven. It utilizes a wall-mount design (mounting hardware sold separately) to save valuable floor space. With six sturdy shelves, this  $28\,1/4$ " x  $17\,3/4$ " x  $21\,1/4$ " rack will make it much easier to organize the cooked cookies, meats, and other products in your kitchen or bakery. The rack is fully made out of durable aluminum to give it a reliable construction. The aluminum body is lightweight and sports a natural resistance to corrosion. All of the shelves have 3" of clearance between each other, which helps to promote better cooling while still providing plenty of storage space for your full-size, 26" x 18" pans. It comes fully assembled, making setup a breeze.