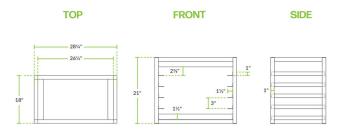

## **Technical Data**

| Width         | 28 1/4 Inches              |
|---------------|----------------------------|
| Depth         | 17 3/4 Inches              |
| Height        | 21 1/4 Inches              |
| Casters       | Without Casters            |
| Color         | Silver                     |
| Features      | Freezer Safe<br>NSF Listed |
| Loading Style | Side Load                  |
| Material      | Aluminum                   |
| Pan Capacity  | 6 Pans                     |

## **Plan View**