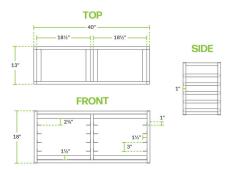

# **Technical Data**

| Width                | 40 Inches                  |
|----------------------|----------------------------|
| Depth                | 13 Inches                  |
| Height               | 18 Inches                  |
| Capacity (per Shelf) | 55 lb.                     |
| Casters              | Without Casters            |
| Color                | Silver                     |
| Features             | Freezer Safe<br>NSF Listed |
| Loading Style        | Side Load                  |
| Material             | Aluminum                   |

#### **Technical Data**

| Pan Capacity          | 10 Pans              |
|-----------------------|----------------------|
| Pan Type              | Half Size Sheet Pans |
| Rack Style            | Bun Pan              |
| Shelf / Ledge Spacing | 3 Inches             |
| Style                 | Double<br>Open       |
| Total Capacity        | 550 lb.              |
| Туре                  | Wall Mounted Racks   |

#### **Notes & Details**

Use this Regency wall mounted sheet / bun pan rack to create a dedicated area for cooling pans that are fresh out of the oven. It utilizes a wall-mount design (mounting hardware sold separately) to save valuable floor space. With 10 sturdy shelves, this  $40^\circ \times 13^\circ \times 18^\circ$  rack will make it much easier to organize the cooked cookies, meats, and other products in your kitchen or bakery. The rack is fully made out of durable aluminum to give it a reliable construction. The aluminum body is lightweight and sports a natural resistance to corrosion. All of the shelves have  $3^\circ$  of clearance between each other, which helps to promote better cooling while still providing plenty of storage space for your half-size,  $18^\circ \times 13^\circ$  pans. It comes fully assembled, making setup a breeze.