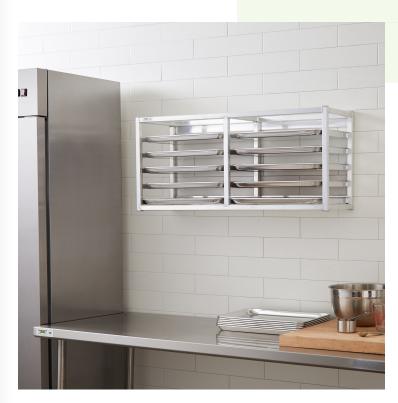

# Regency Wall Mounted Sheet / Bun Pan Rack - 40" x 13" x 18"

#600PRWM103H

## **Features**

- Fits 10 half-size sheet pans
- 3" clearance between aluminum slides
- Wall mount design saves floor space
- Durable aluminum construction
- Ideal for bakeries, catering kitchens, and other similar establishments

#### **Notes & Details**

Use this Regency wall mounted sheet / bun pan rack to create a dedicated area for cooling pans that are fresh out of the oven. It utilizes a wall-mount design (mounting hardware sold separately) to save valuable floor space. With 10 sturdy shelves, this  $40^\circ \times 13^\circ \times 18^\circ$  rack will make it much easier to organize the cooked cookies, meats, and other products in your kitchen or bakery. The rack is fully made out of durable aluminum to give it a reliable construction. The aluminum body is lightweight and sports a natural resistance to corrosion. All of the shelves have  $3^\circ$  of clearance between each other, which helps to promote better cooling while still providing plenty of storage space for your half-size,  $18^\circ \times 13^\circ$  pans. It comes fully assembled, making setup a breeze.