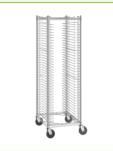

### Regency 38 Pan End Load Wire Bun / Sheet Pan Rack -Unassembled

#600PRW38ELKD

# **Technical Data**

| Length        | 27 Inches         |
|---------------|-------------------|
| Width         | 21 3/4 Inches     |
| Height        | 69 Inches         |
| Assembled     | Assembly Required |
| Caster Type   | Non-Locking       |
| Casters       | With Casters      |
| Color         | Silver            |
| Features      | Freezer Safe      |
| Loading Style | End Load          |
| Material      | Aluminum          |

# **Technical Data**

| Pan Capacity          | 38 - 76 Pans                                 |
|-----------------------|----------------------------------------------|
| Pan Type              | Half and Full Size Sheet Pans                |
| Rack Style            | Bun Pan                                      |
| Shelf / Ledge Spacing | 1 1/2 Inches                                 |
| Style                 | Open                                         |
| Туре                  | Full Height<br>Sheet Pan Racks<br>Wire Racks |