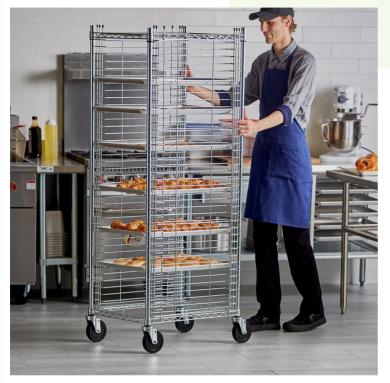

## Notes & Details

Hold and transport a variety of your most popular baked goods with the Regency bun / sheet pan rack! This durable rack will save precious space for your catering business, bakery, cafe, supermarket, or restaurant. This rack provides chefs with the ability to store multiple sheet pans in one convenient location and also facilitates proper cooling of your freshly baked treats. Additionally, this rack works well for storing trays of food at hospitals, cafeterias, or health care facilities.

This rack can hold 38 full size sheet pans or 76 half size sheet pans. Each set of slides are spaced 1 1/2" apart, which means there will be plenty of room for your treats to cool properly. This generous spacing also gives you the ability to store foods that are not completely flat.

This space-saving sheet pan rack has an end load design and also features 4 non-locking 5" swivel casters. These rubber casters are quiet, will not damage your floors, and make transportation a breeze. The tough aluminum construction provides the ultimate in sheet pan storage and transportation. The whole rack ships unassembled so you save on shipping costs.