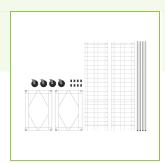

# **Features**

- Holds up to 20 full size or 40 half size sheet pans
- 3" of space between each pan
- Perfect for storing and transporting baked goods
- Includes 4 non-locking casters
- Ships unassembled to save on shipping costs

This rack can hold 20 full size sheet pans or 40 half size sheet pans. Each set of slides are spaced 3" apart, which means there will be plenty of room for your treats to cool 4 non-locking 5" swivel casters. These rubber casters are quiet, will not damage your floors, and make transportation a breeze. The tough aluminum construction provides the ultimate in sheet pan storage and transportation. The whole rack ships unassembled so you save on shipping costs.