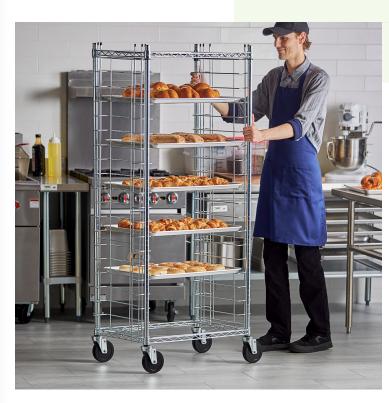

# Regency 20 Pan Side Load Wire Bun / Sheet Pan Rack - Unassembled

#600PRW20SLKD

# **Features**

- Holds up to 20 full size or 40 half size sheet pans
- 3" of space between each pan
- Perfect for storing and transporting baked goods
- Includes 4 non-locking casters
- Ships unassembled to save on shipping costs

### **Notes & Details**

Hold and transport a variety of your most popular baked goods with the Regency bun / sheet pan rack! This durable rack will save precious space for your catering business, bakery, cafe, supermarket, or restaurant. This rack provides chefs with the ability to store multiple sheet pans in one convenient location and also facilitates proper cooling of your freshly baked treats. Additionally, this rack works well for storing trays of food at hospitals, cafeterias, or health care facilities.

This rack can hold 20 full size sheet pans or 40 half size sheet pans. Each set of slides are spaced 3" apart, which means there will be plenty of room for your treats to cool 4 non-locking 5" swivel casters. These rubber casters are quiet, will not damage your floors, and make transportation a breeze. The tough aluminum construction provides the ultimate in sheet pan storage and transportation. The whole rack ships unassembled so you save on shipping costs.