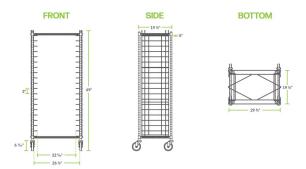

# **Technical Data**

| Length               | 30 Inches         |
|----------------------|-------------------|
| Width                | 19 1/2 Inches     |
| Height               | 69 Inches         |
| Assembly Options     | Assembly Required |
| Capacity             | 250 lb.           |
| Capacity (per Shelf) | 12 1/2 lb.        |
| Caster Type          | Non-Locking       |
| Casters              | With Casters      |
| Color                | Silver            |
| Loading Style        | Side Load         |

### **Plan View**