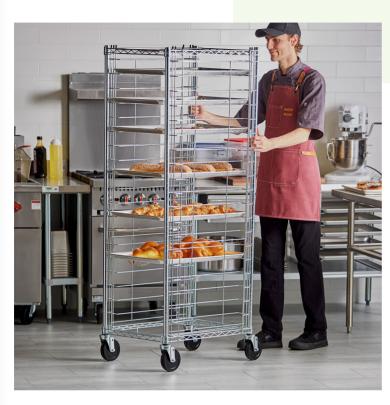

# Regency 20 Pan End Load Wire Bun / Sheet Pan Rack - Unassembled

#600PRW20ELKD

## **Features**

- Holds up to 20 full size or 40 half size sheet pans
- 3" of space between each pan
- Perfect for storing and transporting baked goods
- Includes 4 non-locking casters
- Ships unassembled to save on shipping costs

#### **Notes & Details**

Hold and transport a variety of your most popular baked goods with the Regency bun / sheet pan rack! This durable rack will save precious space for your catering business, bakery, cafe, supermarket, or restaurant. This rack provides chefs with the ability to store multiple sheet pans in one convenient location and also facilitates proper cooling of your freshly baked treats. Additionally, this rack works well for storing trays of food at hospitals, cafeterias, or health care facilities.

This rack can hold 20 full size sheet pans or 40 half size sheet pans. Each set of slides are spaced 3" apart, which means there will be plenty of room for your treats to cool properly. This generous spacing also gives you the ability to store foods that are not completely flat.

This space-saving sheet pan rack has an end load design and also features 4 non-locking 5" swivel casters. These rubber casters are quiet, will not damage your floors, and make transportation a breeze. The tough aluminum construction provides the ultimate in sheet pan storage and transportation. The whole rack ships unassembled so you save on shipping costs.