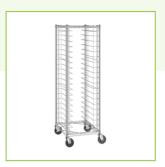

# Regency 20 Pan End Load Wire Bun / Sheet Pan Rack - Unassembled

#600PRW20ELKD

## **Technical Data**

| Length        | 27 Inches         |
|---------------|-------------------|
| Width         | 21 3/4 Inches     |
| Height        | 69 Inches         |
| Assembled     | Assembly Required |
| Caster Type   | Non-Locking       |
| Casters       | With Casters      |
| Color         | Silver            |
| Features      | Freezer Safe      |
| Loading Style | End Load          |
| Material      | Aluminum          |

## **Features**

- Holds up to 20 full size or 40 half size sheet pans
- 3" of space between each pan
- Perfect for storing and transporting baked goods
- Includes 4 non-locking casters
- Ships unassembled to save on shipping costs