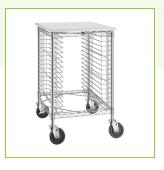

# Regency 16 Pan Half Height End Load Wire Bun / Sheet Pan Rack with Poly Top - Unassembled

#600PRW16PLK

### **Features**

- Holds up to 16 full size or 32 half size sheet pans
- 1 1/2" of space between each pan
- Poly top allows users to prepare a variety of foods
- Perfect for storing and transporting baked goods
- Ships unassembled to save on shipping costs

This space-saving sheet pan rack has an end load design and also features 2 locking and 2 non-locking 5" swivel casters. These rubber casters are quiet, will not damage your floors, and make transportation a breeze. The tough aluminum construction provides the ultimate in sheet pan storage and transportation. The whole rack ships unassembled so you save on shipping costs.