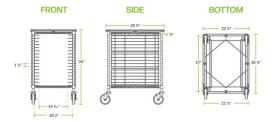

## **Technical Data**

| Length               | 27 Inches                          |
|----------------------|------------------------------------|
| Width                | 21 3/4 Inches                      |
| Height               | 36 Inches                          |
| Caster Diameter      | 5 Inches                           |
| Assembly Options     | Assembly Required                  |
| Capacity             | 200 lb.                            |
| Capacity (per Shelf) | 12 1/2 lb.                         |
| Caster Type          | 4 Swivel<br>Locking<br>Non-Locking |

#### **Technical Data**

| Casters               | With Casters                                 |
|-----------------------|----------------------------------------------|
| Color                 | Silver                                       |
| Features              | Freezer Safe<br>Wire Slides                  |
| Loading Style         | End Load                                     |
| Material              | Aluminum                                     |
| Pan Capacity          | 16 - 32 Pans                                 |
| Pan Type              | Half and Full Size Sheet Pans                |
| Rack Style            | Bun Pan                                      |
| Shelf / Ledge Spacing | 1 1/2 Inches                                 |
| Style                 | Open                                         |
| Туре                  | Half Height<br>Sheet Pan Racks<br>Wire Racks |