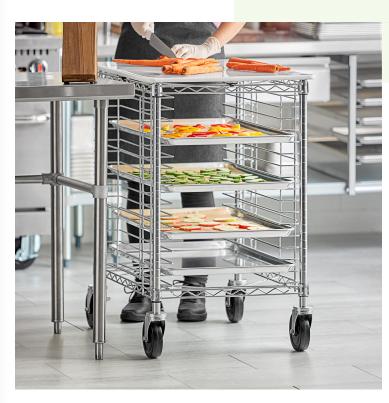

# Regency 16 Pan Half Height End Load Wire Bun / Sheet Pan Rack with Poly Top - Unassembled

#600PRW16PLK

### **Features**

- Holds up to 16 full size or 32 half size sheet pans
- 1 1/2" of space between each pan
- Poly top allows users to prepare a variety of foods
- Perfect for storing and transporting baked goods
- Ships unassembled to save on shipping costs

#### **Notes & Details**

Hold and transport a variety of your most popular baked goods with the Regency bun / sheet pan rack! This durable rack will save precious space for your catering business, bakery, cafe, supermarket, or restaurant. This rack provides chefs with the ability to store multiple sheet pans in one convenient location and also facilitates proper cooling of your freshly baked treats. Additionally, this rack works well for storing trays of food at hospitals, cafeterias, or health care facilities.

The included work surface allows users to prepare a variety of food without the need to purchase another table or use valuable floor space. This half size rack can hold 16 full size sheet pans or 32 half size sheet pans. Each set of slides are spaced 12" apart, which means there will be plenty of room for your treats to cool properly. This generous spacing also gives you the ability to store foods that are not completely flat.

This space-saving sheet pan rack has an end load design and also features 2 locking and 2 non-locking 5" swivel casters. These rubber casters are quiet, will not damage your floors, and make transportation a breeze. The tough aluminum construction provides the ultimate in sheet pan storage and transportation. The whole rack ships unassembled so you save on shipping costs.