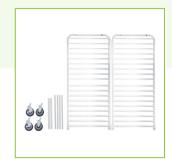

This sheet pan rack has rail-type ledges to support the pans, spaced 3" apart. When you need to move sheet pans from storage to the kitchen or across the building to a serving area, then you can count on this bun pan rack! It comes with (4) 5" polyurethane casters to make transportation a breeze. This unit ships unassembled.