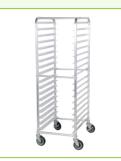

### Regency 18 Pan End Load Bun / Sheet Pan Rack -Unassembled

#600PR183K

### **Features**

- Holds 18 full-size bun pans
- Made of 18-gauge aluminum
- Rails spaced 3" apart •
- Includes 5" polyurethane casters
- Ships unassembled

## **Notes & Details**

If you need to move or store large numbers of sheet pans in your commercial kitchen, this Regency end load bun pan rack is the way to go! It holds up to 18 full-size sheet pans and is made of 18-gauge aluminum for lasting durability. It can support up to 55 lb. per pair of slides and up to 400 lb. total, making it a heavy-duty and durable option for any business.

This sheet pan rack has rail-type ledges to support the pans, spaced 3" apart. When you need to move sheet pans from storage to the kitchen or across the building to a serving area, then you can count on this bun pan rack! It comes with (4) 5" polyurethane casters to make transportation a breeze. This unit ships unassembled.