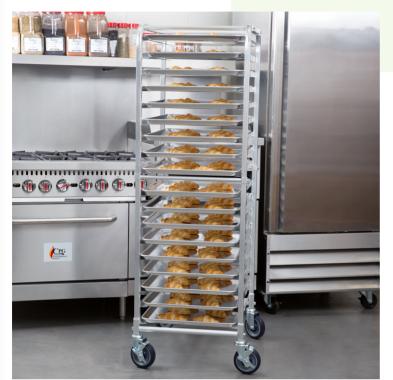

### Regency 18 Pan End Load Bun / Sheet Pan Rack -Unassembled

#600PR183K

### **Features**

- Holds 18 full-size bun pans
- Made of 18-gauge aluminum
- Rails spaced 3" apart •
- Includes 5" polyurethane casters
- Ships unassembled

## **Notes & Details**

If you need to move or store large numbers of sheet pans in your commercial kitchen, this Regency end load bun pan rack is the way to go! It holds up to 18 full-size sheet pans and is made of 18-gauge aluminum for lasting durability. It can support up to 55 lb. per pair of slides and up to 400 lb. total, making it a heavy-duty and durable option for any business.

This sheet pan rack has rail-type ledges to support the pans, spaced 3" apart. When you need to move sheet pans from storage to the kitchen or across the building to a serving area, then you can count on this bun pan rack! It comes with (4) 5" polyurethane casters to make transportation a breeze. This unit ships unassembled.