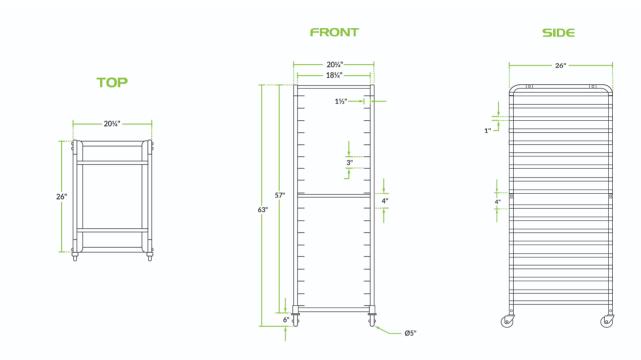

# **Technical Data**

| Length                    | 26 Inches         |
|---------------------------|-------------------|
| Width                     | 20 Inches         |
| Height                    | 63 Inches         |
| Assembled                 | Assembly Required |
| Capacity                  | 400 lb.           |
| Casters                   | With Casters      |
| Color                     | Silver            |
| Features                  | Freezer Safe      |
| Individual Shelf Capacity | 55 lb.            |
| Loading Style             | End Load          |

### **Plan View**