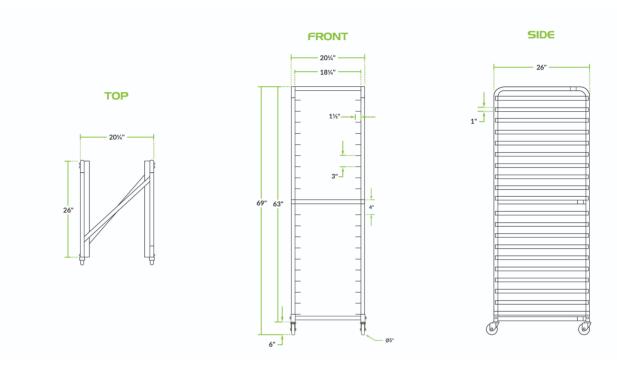

# **Technical Data**

| Length                    | 26 Inches                  |
|---------------------------|----------------------------|
| Width                     | 20 Inches                  |
| Height                    | 69 Inches                  |
| Capacity                  | 330 lb.                    |
| Casters                   | With Casters               |
| Color                     | Silver                     |
| Features                  | Freezer Safe<br>NSF Listed |
| Individual Shelf Capacity | 55 lb.                     |
| Loading Style             | End Load                   |

## **Technical Data**

| Material              | Aluminum                       |
|-----------------------|--------------------------------|
| Pan Capacity          | 20 - 40 Pans                   |
| Pan Type              | Half and Full Size Sheet Pans  |
| Rack Style            | Bun Pan                        |
| Shelf / Ledge Spacing | 3 Inches                       |
| Style                 | Nesting<br>Open                |
| Туре                  | Full Height<br>Sheet Pan Racks |

### **Notes & Details**

Hold and transport a wide variety of your most popular baked goods with the Regency fully welded 20 pan end load nesting bun pan rack. This item uses a z-shaped nesting frame to provide users with a valuable space-saving design that's perfect for storage areas and kitchens with limited room. When not use, the racks can be pushed into one another, rather than having to position them side by side, ensuring the extra space can remain available for storage, prep work, or even allowing your staff to move freely throughout the area. The sheet pan rack can accommodate up to 20 full size sheet pans or 40 half size sheet pans, with an overall holding capacity of 330 lb. Integrated rail-type ledges are spaced at 3'' intervals and not only offer sturdy support, but ensure safe and easy transport of your pans.