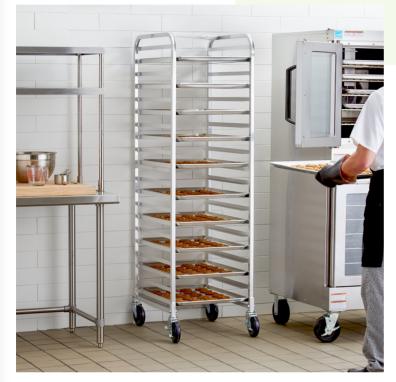

### Regency 20 Pan End Load Nesting Bun / Sheet Pan Rack -Welded

#600PR1820ZWD

### **Features**

- Holds up to 20 full size or 40 half size sheet pans; 330 lb. load capacity
- Durable fully welded aluminum construction with nesting design for easy storage •
- Ships assembled to save time •
- 3" of space between ledges; 2" of space between pans •
- Rail-type ledges support pans during transportation; (4) 5" casters provide easy • mobility

### **Notes & Details**

Hold and transport a wide variety of your most popular baked goods with the Regency fully welded 20 pan end load nesting bun pan rack. This item uses a z-shaped nesting frame to provide users with a valuable space-saving design that's perfect for storage areas and kitchens with limited room. When not use, the racks can be pushed into one another, rather than having to position them side by side, ensuring the extra space can remain available for storage, prep work, or even allowing your staff to move freely throughout the area. The sheet pan rack can accommodate up to 20 full size sheet pans or 40 half size sheet pans, with an overall holding capacity of 330 lb. Integrated rail-type ledges are spaced at 3'' intervals and not only offer sturdy support, but ensure safe and easy transport of your pans.

The rack is mounted on four 5" casters, including two with brakes, for effortless mobility throughout any commercial kitchen or bakery. For added convenience, this item comes pre-assembled and ready to use right out of the box! This saves significant time and labor during setup. Users can simply unpack it, place it in its desired location, and proceed to put it to use. And with a fully welded construction, you can be sure this rack will be both strong and durable.