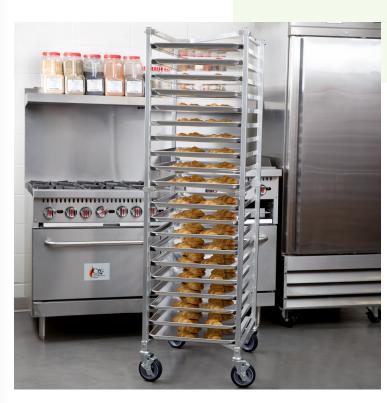

# Regency 20 Pan End Load Nesting Bun / Sheet Pan Rack -Unassembled

#600PR1820Z

## **Features**

- Holds up to 20 full size or 40 half size sheet pans; 795 lb. evenly distributed load capacity
- Nesting design for easy storage
- Ships unassembled to save money on freight
- 3" of space between ledges; 2" of space between pans
- Rail-type ledges support pans during transportation; (4) 5" casters provide easy mobility

#### **Notes & Details**

Hold and transport a wide variety of your most popular baked goods with the Regency 20 pan end load nesting bun pan rack. This item uses a z-shaped nesting aluminum frame to provide users with a valuable space-saving design that's perfect for storage areas and kitchens with limited room. When not use, the racks can be pushed into one another, rather than having to position them side by side, ensuring the extra space can remain available for storage, prep work, or even allowing your staff to move freely throughout the area. The sheet pan rack can accommodate up to 20 full size sheet pans or 40 half size sheet pans, with an overall evenly distributed holding capacity of 795 lb. Integrated rail-type ledges are spaced at 3" intervals and not only offer sturdy support, but ensure safe and easy transport of your pans.

The rack is mounted on four 5" casters, including two with brakes, for effortless mobility throughout any commercial kitchen or bakery. This item comes unassembled in order to ship quick and provide the best possible savings on shipping costs. Instructions are included for assembly upon unpacking.