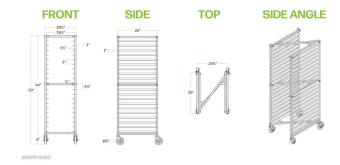

# **Technical Data**

| Length               | 26 Inches                  |
|----------------------|----------------------------|
| Width                | 20 Inches                  |
| Height               | 69 Inches                  |
| Assembly Options     | Assembly Required          |
| Capacity (per Shelf) | 55 lb.                     |
| Casters              | With Casters               |
| Color                | Silver                     |
| Features             | Freezer Safe<br>NSF Listed |
| Loading Style        | End Load                   |

#### **Technical Data**

| Material              | Aluminum                       |
|-----------------------|--------------------------------|
| Pan Capacity          | 20 - 40 Pans                   |
| Pan Type              | Half and Full Size Sheet Pans  |
| Rack Style            | Bun Pan                        |
| Shelf / Ledge Spacing | 3 Inches                       |
| Style                 | Nesting<br>Open                |
| Total Capacity        | 795 lb.                        |
| Туре                  | Full Height<br>Sheet Pan Racks |