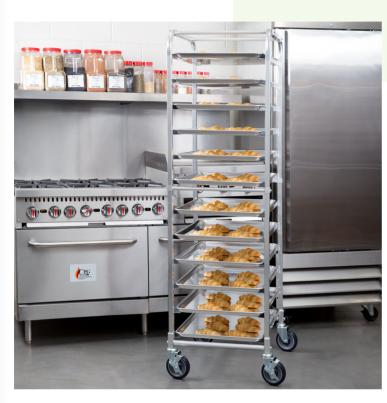

## **Features**

- Holds 12 full-size bun pans
- Made of 18 gauge aluminum
- Rails spaced 5" apart
- Includes 5" polyurethane casters
- Ships unassembled

#### **Notes & Details**

If you need to move or store large numbers of sheet pans in your commercial kitchen, this Regency end load bun pan rack is the way to go! It holds up to 12 full-size sheet pans and is made of 18-gauge aluminum for lasting durability. It can support up to 55 lb. per pair of slides and up to 400 lb. total, making it a heavy-duty and durable option for any business.

This sheet pan rack has rail-type ledges to support the pans, spaced 5" apart. When you need to move sheet pans from storage to the kitchen or across the building to a serving area, you can count on this bun pan rack! It comes with (4) 5" polyurethane casters to make transportation a breeze. This unit ships unassembled.