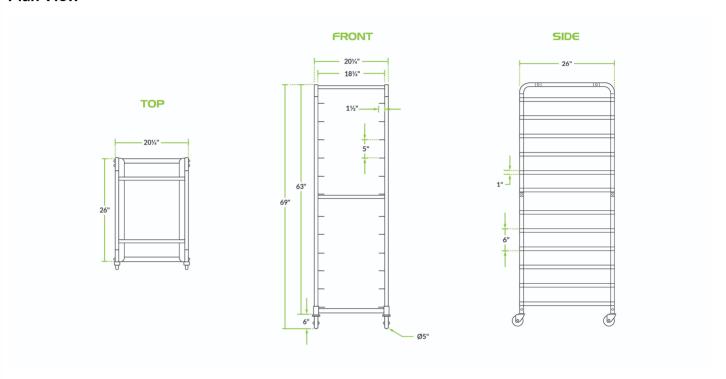

## **Technical Data**

| Length                    | 26 Inches         |
|---------------------------|-------------------|
| Width                     | 20 1/4 Inches     |
| Height                    | 69 Inches         |
| Assembled                 | Assembly Required |
| Capacity                  | 400 lb.           |
| Casters                   | With Casters      |
| Color                     | Silver            |
| Features                  | Freezer Safe      |
| Individual Shelf Capacity | 55 lb.            |
| Loading Style             | End Load          |

### **Plan View**