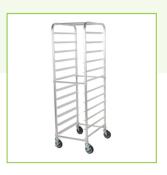

## **Features**

- Holds 12 full-size bun pans
- Made of 18 gauge aluminum
- Rails spaced 5" apart
- Includes 5" polyurethane casters
- Ships unassembled

#### **Notes & Details**

If you need to move or store large numbers of sheet pans in your commercial kitchen, this Regency end load bun pan rack is the way to go! It holds up to 12 full-size sheet pans and is made of 18-gauge aluminum for lasting durability. It can support up to 55 lb. per pair of slides and up to 400 lb. total, making it a heavy-duty and durable option for any business.

This sheet pan rack has rail-type ledges to support the pans, spaced 5" apart. When you need to move sheet pans from storage to the kitchen or across the building to a serving area, you can count on this bun pan rack! It comes with (4) 5" polyurethane casters to make transportation a breeze. This unit ships unassembled.