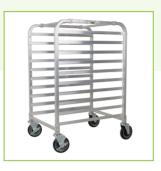

## **Features**

- Holds up to 10 full size or 20 half size sheet pans with 3" clearance
- Made of durable, welded aluminum for long-lasting, rust-free use
- Includes 5" casters
- 2 casters feature brakes; great for stability during the loading or unloading process
- Ships assembled

#### **Notes & Details**

This Regency half height aluminum end-load bun pan rack is the perfect way to transport up to 10 full size sheet pans or 20 half size sheet pans throughout your commercial kitchen or bustling bakery. With 3" of space between each shelf, the rack provides ample room to store items such as doughnuts, pastries, cookies, and other tasty treats!