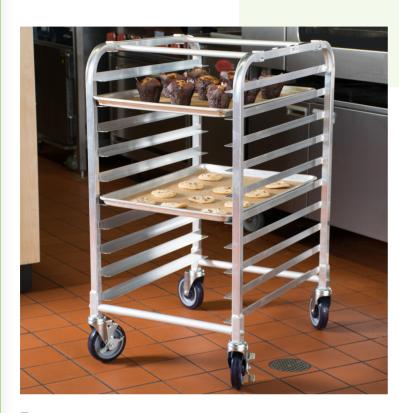

# Regency 10 Pan End Load Half Height Bun / Sheet Pan Rack - Assembled

#600PR103KAS

## **Features**

- Holds up to 10 full size or 20 half size sheet pans with 3" clearance
- Made of durable, welded aluminum for long-lasting, rust-free use
- Includes 5" casters
- 2 casters feature brakes; great for stability during the loading or unloading process
- Ships assembled

#### **Notes & Details**

This Regency half height aluminum end-load bun pan rack is the perfect way to transport up to 10 full size sheet pans or 20 half size sheet pans throughout your commercial kitchen or bustling bakery. With 3" of space between each shelf, the rack provides ample room to store items such as doughnuts, pastries, cookies, and other tasty treats!

Plus, because it's built with an aluminum frame, it's both strong and rust-resistant. As an added bonus, the sides are welded to maximize structural strength for long-lasting use. A set of 5" casters mounted to the bottom provides mobility so that the rack is easy to move, whether empty or fully loaded. Since 2 of the casters are equipped with brakes, you can even secure the unit in place for added stability during the loading or unloading process.