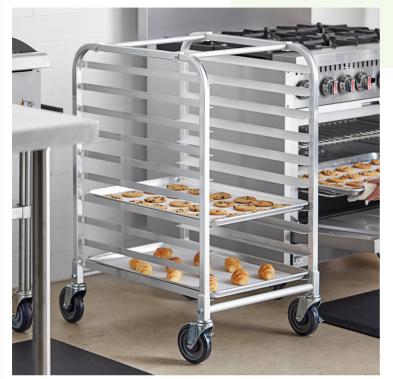

## Regency 10 Pan End Load Half Height Bun / Sheet Pan Rack -Unassembled

#600PR103K

## **Features**

- Holds up to 10 full size or 20 half size sheet pans with 3" clearance
- Made of durable, welded aluminum for long-lasting, rust-free use
- Includes 5" casters •
- 2 casters feature brakes; great for stability during the loading or unloading process •
- Ships unassembled

## **Notes & Details**

This Regency half height aluminum end-load bun pan rack is the perfect way to transport up to 10 full size sheet pans or 20 half size sheet pans throughout your commercial kitchen or bustling bakery. It can support up to 55 lb. per pair of slides, making it a heavy-duty and durable option for any business. With 3" of space between each shelf, the rack provides ample room to store items such as doughnuts, pastries, cookies, and other tasty treats!

Plus, because it's built with an aluminum frame, it's both strong and rust-resistant. As an added bonus, the sides are welded to maximize structural strength for long-lasting use. A set of 5" casters mounted to the bottom provides mobility so that the rack is easy to move, whether empty or fully loaded. Since 2 of the casters are equipped with brakes, you can even secure the unit in place for added stability during the loading or unloading process.