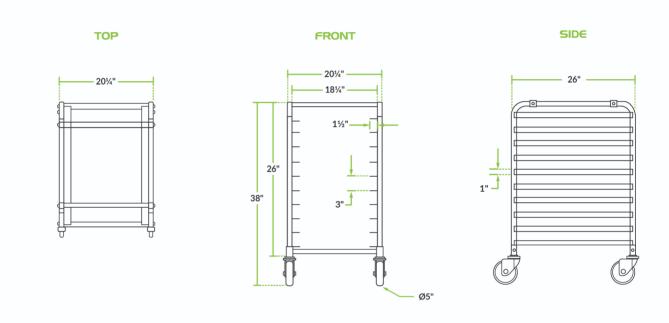

# **Technical Data**

| Length                    | 26 Inches                  |
|---------------------------|----------------------------|
| Width                     | 20 Inches                  |
| Height                    | 38 1/2 Inches              |
| Assembled                 | Assembly Required          |
| Capacity                  | 485 lb.                    |
| Casters                   | With Casters               |
| Color                     | Silver                     |
| Features                  | Freezer Safe<br>NSF Listed |
| Individual Shelf Capacity | 55 lb.                     |

| pading Style         | End Load                       |
|----------------------|--------------------------------|
| laterial             | Aluminum                       |
| an Capacity          | 10 - 20 Pans                   |
| an Type              | Half and Full Size Sheet Pans  |
| ack Style            | Bun Pan                        |
| helf / Ledge Spacing | 3 Inches                       |
| tyle                 | Open                           |
| ype                  | Half Height<br>Sheet Pan Racks |