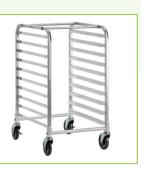

## Regency 10 Pan End Load Half Height Bun / Sheet Pan Rack -Unassembled

#600PR103K

## **Features**

- Holds up to 10 full size or 20 half size sheet pans with 3" clearance
- Made of durable, welded aluminum for long-lasting, rust-free use
- Includes 5" casters •
- 2 casters feature brakes; great for stability during the loading or unloading process •
- Ships unassembled

| pading Style         | End Load                       |
|----------------------|--------------------------------|
| laterial             | Aluminum                       |
| an Capacity          | 10 - 20 Pans                   |
| an Type              | Half and Full Size Sheet Pans  |
| ack Style            | Bun Pan                        |
| helf / Ledge Spacing | 3 Inches                       |
| tyle                 | Open                           |
| ype                  | Half Height<br>Sheet Pan Racks |