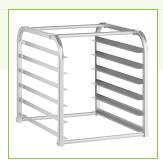

# Regency 6 Pan Aluminum End Load Sheet / Bun Pan Rack - Unassembled

#600PAN6ALMRK

## **Features**

- Durable aluminum construction with sturdy tubular frame
- Holds up to 6 full-size pans
- 3" of space between extruded aluminum pan slides
- 30 lb. individual shelf capacity; 180 lb. total
- Comes unassembled to save on shipping costs

### **Notes & Details**

This Regency 6 pan end load sheet / bun pan rack makes it easy to cool or freeze sheet pans full of product at your commercial facility! The perfect size for many prep, worktop, or undercounter refrigerator or freezers, this sturdy, aluminum rack maximizes your storage space by holding up to 6 full size sheet pans with 3" of space between each extruded aluminum pan slide. It can also work with many reach-in units. Incorporating this rack into your refrigeration equipment helps to provide ample room and support for your signature food items, making it the perfect space-saving solution for your busy establishment.