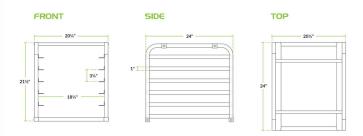

# **Technical Data**

| Width                | 20 1/2 Inches              |
|----------------------|----------------------------|
| Depth                | 24 Inches                  |
| Height               | 22 Inches                  |
| Assembly Options     | Assembly Required          |
| Capacity             | 180 lb.                    |
| Capacity (per Shelf) | 30 lb.                     |
| Color                | Silver                     |
| Features             | Freezer Safe<br>NSF Listed |
| Loading Style        | End Load                   |
|                      |                            |

#### **Plan View**