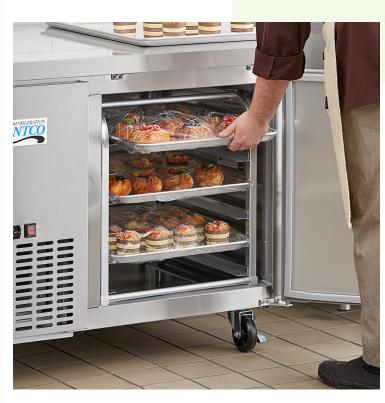

# Regency 6 Pan Aluminum End Load Sheet / Bun Pan Rack - Unassembled

#600PAN6ALMRK

### **Notes & Details**

This Regency 6 pan end load sheet / bun pan rack makes it easy to cool or freeze sheet pans full of product at your commercial facility! The perfect size for many prep, worktop, or undercounter refrigerator or freezers, this sturdy, aluminum rack maximizes your storage space by holding up to 6 full size sheet pans with 3" of space between each extruded aluminum pan slide. It can also work with many reach-in units. Incorporating this rack into your refrigeration equipment helps to provide ample room and support for your signature food items, making it the perfect space-saving solution for your busy establishment.

The 1" extruded tube frames and cross supports provide structural integrity and strength, so you can be sure that the unit is built to withstand tough, constant use. Keep the reach-in at your bakery, restaurant, or catering kitchen clean and organized with this convenient Regency bun pan rack! To provide you with the best possible savings on shipping costs, this unit ships unassembled.