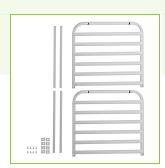

# Regency 6 Pan Aluminum End Load Sheet / Bun Pan Rack - Unassembled

#600PAN6ALMRK

## **Features**

- Durable aluminum construction with sturdy tubular frame
- Holds up to 6 full-size pans
- 3" of space between extruded aluminum pan slides
- 30 lb. individual shelf capacity; 180 lb. total
- Comes unassembled to save on shipping costs

The 1" extruded tube frames and cross supports provide structural integrity and strength, so you can be sure that the unit is built to withstand tough, constant use. Keep the reach-in at your bakery, restaurant, or catering kitchen clean and organized with this convenient Regency bun pan rack! To provide you with the best possible savings on shipping costs, this unit ships unassembled.