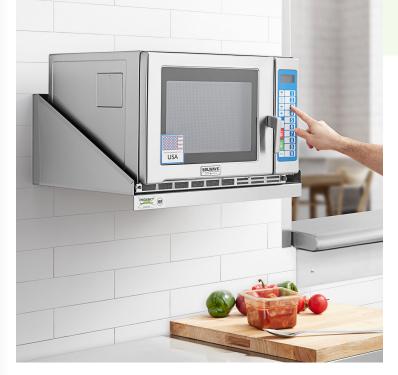

## Notes & Details

This 24" x 18" microwave shelf offers a unique combination of affordability and durability with its 18-gauge type 430 stainless steel construction. This microwave wall shelf is ideal for maximizing storage space above stoves, sinks, and other kitchen equipment and has a maximum capacity of 185 lb. It also includes a grommet hole to allow power cords to pass through. Simply mount your microwave shelf to any wall using L brackets and place your microwave on top; it's as easy as that! Now you can marvel at the extra countertop space you have!