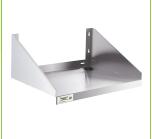

## **Features**

- 18-gauge stainless steel shelf
- 24" x 18" shelf
- 185 lb. capacity
- Mounting hardware sold separately
- Easy-to-clean design

## Notes & Details

This 24" x 18" microwave shelf offers a unique combination of affordability and durability with its 18-gauge type 430 stainless steel construction. This microwave wall shelf is ideal for maximizing storage space above stoves, sinks, and other kitchen equipment and has a maximum capacity of 185 lb. It also includes a grommet hole to allow power cords to pass through. Simply mount your microwave shelf to any wall using L brackets and place your microwave on top; it's as easy as that! Now you can marvel at the extra countertop space you have!