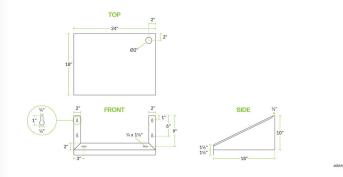

## **Technical Data**

| Length   | 24 Inches         |
|----------|-------------------|
| Width    | 18 Inches         |
| Height   | 11 1/2 Inches     |
| Capacity | 185 lb.           |
| Color    | Silver            |
| Features | NSF Listed        |
| Gauge    | 18 Gauge          |
| Material | Stainless Steel   |
| Style    | Solid             |
| Туре     | Microwave Shelves |

## **Plan View**