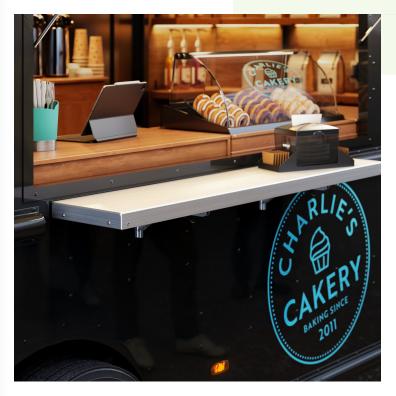

## Regency 12" x 60" Aluminum Folding Concession Shelf #600FCS1260

## **Features**

- Durable aluminum construction with stainless steel tube frame
- Folds in to save space when not in use
- Solid shelf design allows extra work space •
- Perfect for food trucks, concession windows, and general shelf applications •
- Mounting hardware sold separately

## Notes & Details

Maximize your workspace with the Regency 12" x 60" aluminum folding concession shelf! Crafted from durable aluminum with a stainless steel tube frame, this shelf is built to withstand the demands of a busy concession stand or food truck. The solid shelf design offers extra work space for food prep, making it an essential addition to any concession window or general shelving application.

When not in use, simply fold the shelf down to save space and keep your area organized. This feature is especially convenient for food trucks or concession stands where space is limited. Mounting hardware is sold separately, ensuring a secure installation. Enhance efficiency and functionality in your establishment with this versatile folding concession shelf!