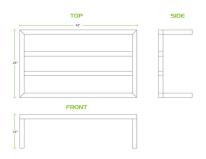

## **Technical Data**

| Length          | 42 Inches                             |
|-----------------|---------------------------------------|
| Width           | 24 Inches                             |
| Height          | 12 Inches                             |
| Capacity        | 1500 lb.                              |
| Capacity Rating | Medium Duty                           |
| Casters         | Without Casters                       |
| Color           | Silver                                |
| Features        | Corrosion-Resistant<br>Rust-Resistant |
| Material        | Stainless Steel                       |
|                 |                                       |

#### **Plan View**