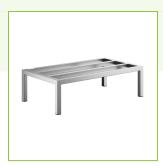

# Regency 42" x 24" x 12" Stainless Steel Heavy-Duty Dunnage Rack

#600DUNS244212

## **Notes & Details**

Keep your bulky items off the ground and organized with this Regency stainless steel heavy-duty dunnage rack. This dunnage rack is made of incredibly durable 18 gauge type 430 stainless steel that is rust- and corrosion-resistant, making it perfect for use in both dry and moist environments. Plus, its slatted shelf allows for proper air circulation.

This rack is ideal for use in warehouses, dish rooms, and walk-in refrigerators. Because it is made of stainless steel, this dunnage rack is easy to clean and sanitize, while its fully welded design is perfect for storing heavy tools, equipment, or inventory. For durable and dependable storage in nearly any setting, this Regency stainless steel dunnage rack is a great choice!