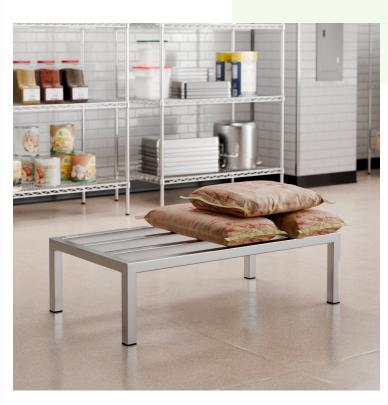

# Regency 42" x 24" x 12" Stainless Steel Heavy-Duty Dunnage Rack

#600DUNS244212

## **Notes & Details**

Keep your bulky items off the ground and organized with this Regency stainless steel heavy-duty dunnage rack. This dunnage rack is made of incredibly durable 18 gauge type 430 stainless steel that is rust- and corrosion-resistant, making it perfect for use in both dry and moist environments. Plus, its slatted shelf allows for proper air circulation.

This rack is ideal for use in warehouses, dish rooms, and walk-in refrigerators. Because it is made of stainless steel, this dunnage rack is easy to clean and sanitize, while its fully welded design is perfect for storing heavy tools, equipment, or inventory. For durable and dependable storage in nearly any setting, this Regency stainless steel dunnage rack is a great choice!