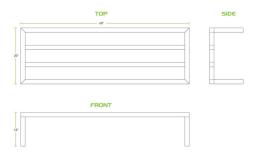

#### **Plan View**

## **Technical Data**

| Length          | 60 Inches                             |  |
|-----------------|---------------------------------------|--|
| Width           | 20 Inches                             |  |
| Height          | 12 Inches                             |  |
| Capacity        | 1750 lb.                              |  |
| Capacity Rating | Medium Duty                           |  |
| Casters         | Without Casters                       |  |
| Color           | Silver                                |  |
| Features        | Corrosion-Resistant<br>Rust-Resistant |  |
| Material        | Stainless Steel                       |  |
|                 |                                       |  |