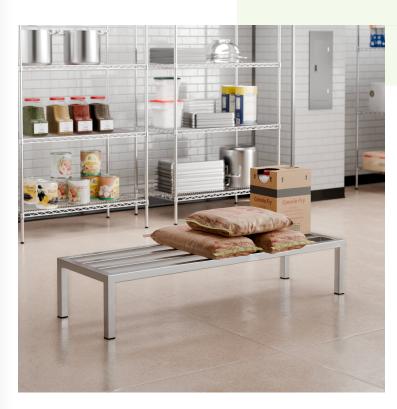

# Regency 60" x 20" x 12" Stainless Steel Heavy-Duty Dunnage Rack

#600DUNS122060

## **Notes & Details**

Keep your bulky items off the ground and organized with this Regency stainless steel heavy-duty dunnage rack. This dunnage rack is made of incredibly durable 18 gauge type 430 stainless steel that is rust- and corrosion-resistant, making it perfect for use in both dry and moist environments. Plus, its slatted shelf allows for proper air circulation.

This rack is ideal for use in warehouses, dish rooms, and walk-in refrigerators. Because it is made of stainless steel, this dunnage rack is easy to clean and sanitize, while its fully welded design is perfect for storing heavy tools, equipment, or inventory. For durable and dependable storage in nearly any setting, this Regency stainless steel dunnage rack is a great choice!