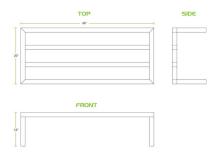

## **Technical Data**

| Length          | 48 Inches                             |
|-----------------|---------------------------------------|
| Width           | 20 Inches                             |
| Height          | 12 Inches                             |
| Capacity        | 1680 lb.                              |
| Capacity Rating | Medium Duty                           |
| Casters         | Without Casters                       |
| Color           | Silver                                |
| Features        | Corrosion-Resistant<br>Rust-Resistant |
| Material        | Stainless Steel                       |
|                 |                                       |

#### **Plan View**