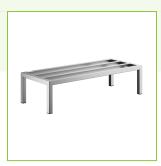

# Regency 48" x 20" x 12" Stainless Steel Heavy-Duty Dunnage Rack

#600DUNS122048

### **Features**

- Durable 18 gauge type 430 stainless steel construction
- Fully welded design for heavy-duty use
- Slatted shelf promotes efficient airflow
- Resistant to rust and corrosion
- Ideal for warehouses, walk-in refrigerators, and back-of-house storage

## **Notes & Details**

Keep your bulky items off the ground and organized with this Regency stainless steel heavy-duty dunnage rack. This dunnage rack is made of incredibly durable 18 gauge type 430 stainless steel that is rust- and corrosion-resistant, making it perfect for use in both dry and moist environments. Plus, its slatted shelf allows for proper air circulation.