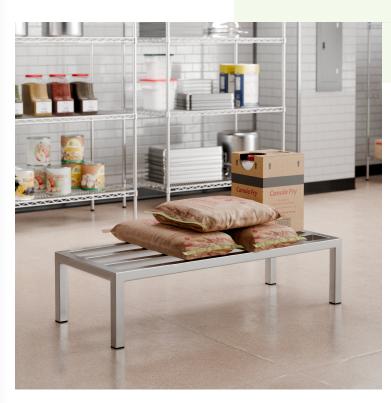

# Regency 48" x 20" x 12" Stainless Steel Heavy-Duty Dunnage Rack

#600DUNS122048

## **Notes & Details**

Keep your bulky items off the ground and organized with this Regency stainless steel heavy-duty dunnage rack. This dunnage rack is made of incredibly durable 18 gauge type 430 stainless steel that is rust- and corrosion-resistant, making it perfect for use in both dry and moist environments. Plus, its slatted shelf allows for proper air circulation.

This rack is ideal for use in warehouses, dish rooms, and walk-in refrigerators. Because it is made of stainless steel, this dunnage rack is easy to clean and sanitize, while its fully welded design is perfect for storing heavy tools, equipment, or inventory. For durable and dependable storage in nearly any setting, this Regency stainless steel dunnage rack is a great choice!