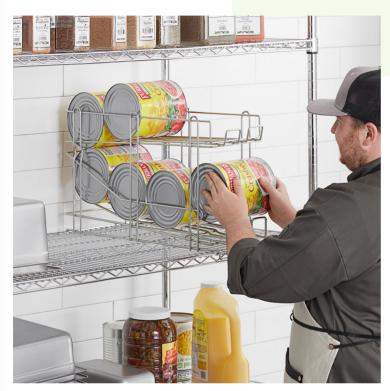

## **Regency FIFO Wire Can Rack**

#600CR8

## **Features**

- Fits (12) #5 or (8) #10 cans
- FIFO design ensures older product is dispensed first
- Helps store and dispense cans in a convenient, space-efficient manner
- Durable metal construction •
- Designed for use with Regency 24" shelving units

## **Notes & Details**

Keep cans of food easy to access at all times with this Regency FIFO wire can rack. Designed to hook onto Regency 24" shelving units, the rack is an easy, economical add-on accessory to help store and organize cans of vegetables, fruits, and sauces. It provides excellent flexibility for your shelving units, transforming a traditional shelf into an application-specific storage solution. It's even made with wire to allow for air flow around its contents.

This can rack is specially engineered to deliver the first can first and the most recently added can last. This follows the FIFO principle and helps ensure that product is used in a safe, timely manner.